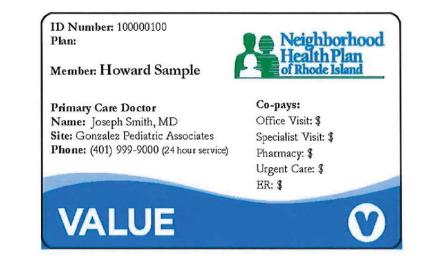

Always ask if the child has any other coverage. Parents of children covered by RI Medicaid are told by Medicaid to always show both the RI Medical Assistance cad and their plan card.

- This NHP card does not say ACCESS therefore It is not RIte Care. This child does not have a RI Medical Assistance card. This is an example of private insurance and consent to release information is required.
- NHP now offers private plans in addition to Rite Care. (e.g., VALUE, CHOICE, PLUS and PREMIER)
- Effective date of coverage can be obtained when verifying insurance with the carrier.