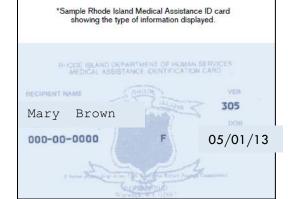

# **Example: NHP Rite Care**

when verifying insurance with the carrier.

Always ask if the child has any other coverage. Parents of children covered by RI Medicaid are told by Medicaid to always show both the RI Medical Assistance cad and their plan card.