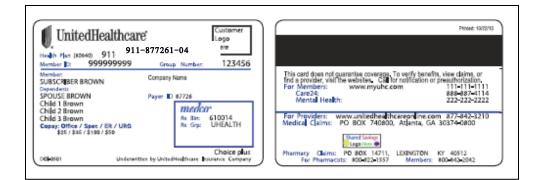

Always ask if the child has any other coverage. Parents of children covered by RI Medicaid are told by Medicaid to always show both the RI Medical Assistance cad and their plan card.

- This is an example of a private United Health plan (it does not say Rite Care in the bottom right corner).
- The child also has RI Medical Assistance.
- No consent to release information is required
- Effective date of coverage can be obtained when verifying insurance with the carrier.