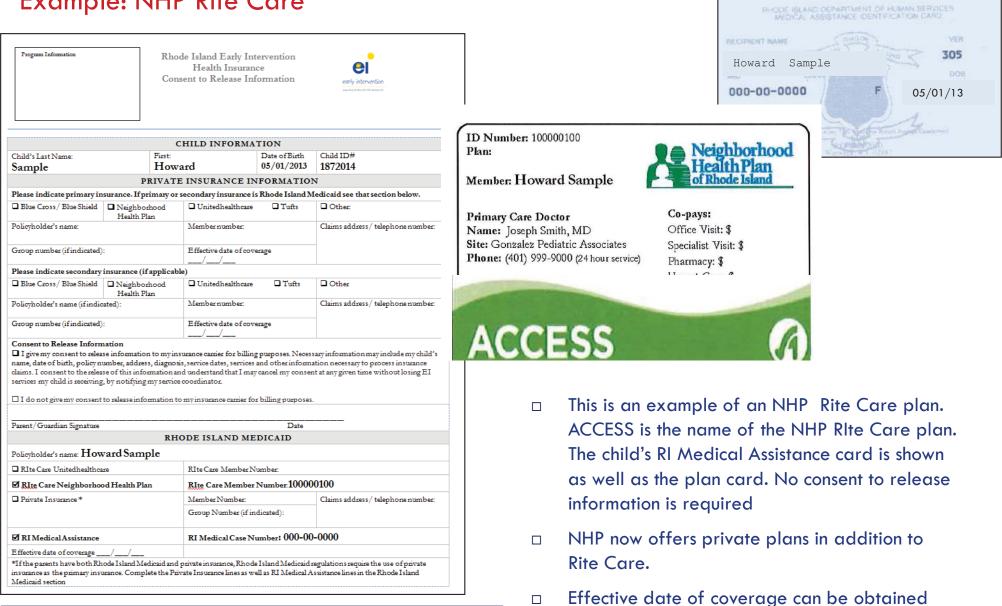

# **Example: NHP Rite Care**

when verifying insurance with the carrier.

Always ask if the child has any other coverage. Parents of children covered by RI Medicaid are told by Medicaid to always show both the RI Medical Assistance cad and their plan card.

#### **RI** Medicaid section

- If the child has more than one insurance and 1 card is RI Medical Assistance
  - Record info from both cards in RI Medicaid section (No consent needed)
  - If RIte Care record in RIte Care lines. If not RIte Care record on Private Insurance line
  - If the child has RIte Care check if it is United or Neighborhood and record info in RI Medicaid section (No consent needed)
    - United Health Community Plan (says RIte Care in bottom right corner
    - NHP (green wavy stripe on bottom and plan is called ACCESS)
- □ If the child has 1 card and it is RI Medical Assistance:
  - Record information in the RI Medicaid section (No consent needed) This is a temporary situation the child will shortly be enrolled in either a RIte Care or a private plan. Check and update information in the RI Medicaid section (no consent is required)

Always ask if the child has any other coverage. Parents of children covered by RI Medicaid are told by Medicaid to always show both the RI Medical Assistance cad and their plan card.

- This NHP card does not say ACCESS therefore It is not RIte Care. This child does not have a RI Medical Assistance card. This is an example of private insurance and consent to release information is required.
- NHP now offers private plans in addition to Rite Care. (e.g., VALUE, CHOICE, PLUS and PREMIER)
- Effective date of coverage can be obtained when verifying insurance with the carrier.