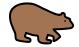

For Christmas

The day before Christmas,

the bear is sleeping

in a cave.

A mouse shouts, "Get up".

The bear wakes up and sees his friends.

Sleepy Bear stands and stretches

Friends keep bear busy all night.