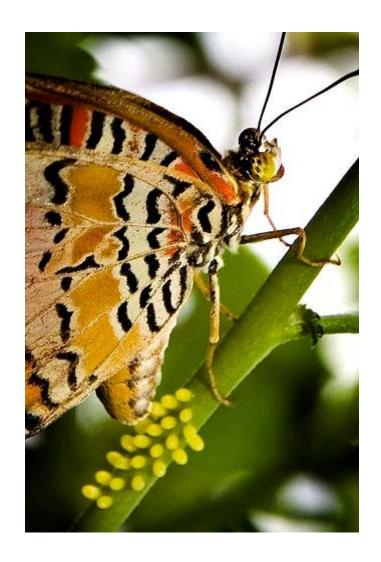

## **Butterfly Life Cycle**

called

PUPA or CHRYSALIS

Inside

the

pupa the caterpillar changes

into

а