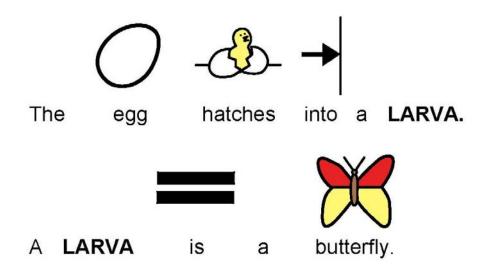

## **Butterfly Life Cycle**































called



PUPA or CHRYSALIS







Inside

the





pupa the caterpillar changes



into

а



































Do butterflies start







as an







no







Do caterpillars fly?



yes



no









Do caterpillars

eat





no

| Name |  |  |  |
|------|--|--|--|

| date |  |
|------|--|









Which

comes

first



| Monday | Tuesday | Wednesday | Thursday | Friday |
|--------|---------|-----------|----------|--------|
|        |         |           |          |        |
|        |         |           |          |        |
|        |         |           |          |        |
|        |         |           |          |        |
|        |         |           |          |        |
|        |         |           |          |        |
|        |