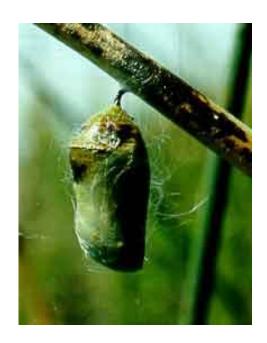

## **Butterfly Life Cycle**

called

PUPA or CHRYSALIS

Inside

the

pupa the caterpillar changes

into

а