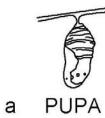

## **Butterfly Life Cycle**

called

PUPA or CHRYSALIS

Inside

the

pupa the caterpillar changes

into

а