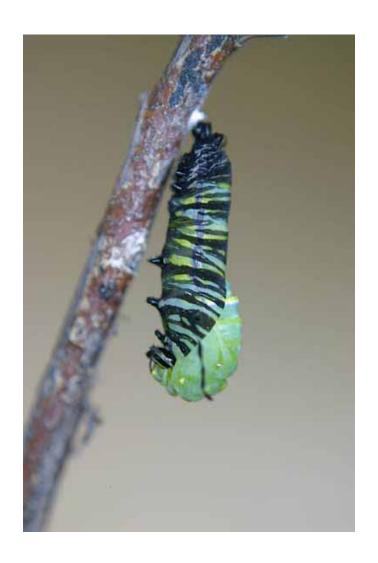

## **Butterfly Life Cycle**

called

PUPA or CHRYSALIS

Inside

the

pupa the caterpillar changes

into

а