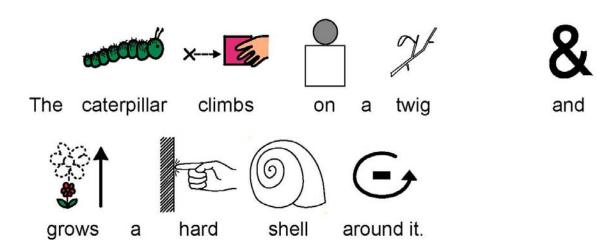

## **Butterfly Life Cycle**

called

PUPA or CHRYSALIS

Inside

the

pupa the caterpillar changes

into

а