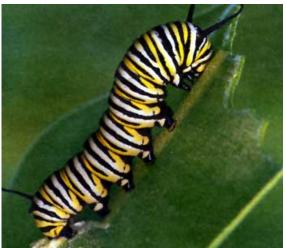

## **Butterfly Life Cycle**

called

PUPA or CHRYSALIS

Inside

the

pupa the caterpillar changes

into

а