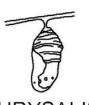

## **Butterfly Life Cycle**

called

PUPA or CHRYSALIS

Inside

the

pupa the caterpillar changes

into

а