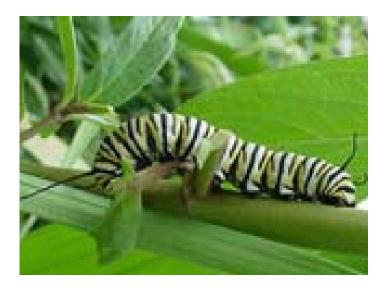

## **Butterfly Life Cycle**

called

PUPA or CHRYSALIS

Inside

the

pupa the caterpillar changes

into

а