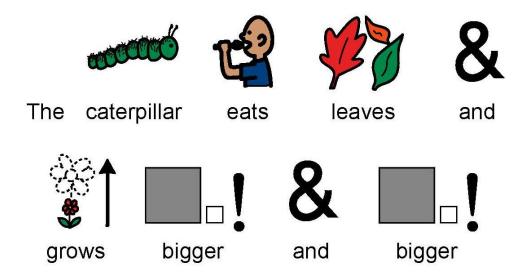

Do butterflies start

as an

no

Do caterpillars fly?

yes

no

Do caterpillars

eat