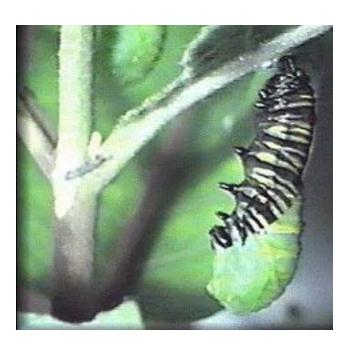

## **Butterfly Life Cycle**

called

PUPA or CHRYSALIS

Inside

the

pupa the caterpillar changes

into

а