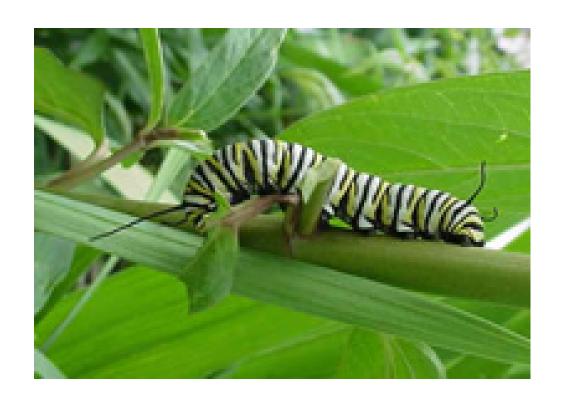

Do butterflies start

as an

no

Do caterpillars fly?

yes

no

Do caterpillars

eat