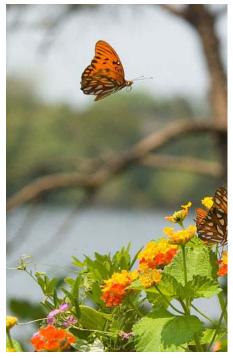

## **Butterfly Life Cycle**

called

PUPA or CHRYSALIS

Inside

the

pupa the caterpillar changes

into

а