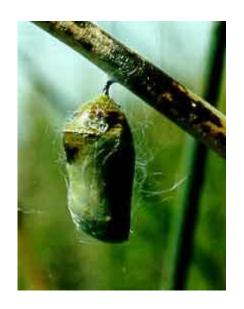

## **Butterfly Life Cycle**

called

PUPA or CHRYSALIS

Inside

the

pupa the caterpillar changes

into

а