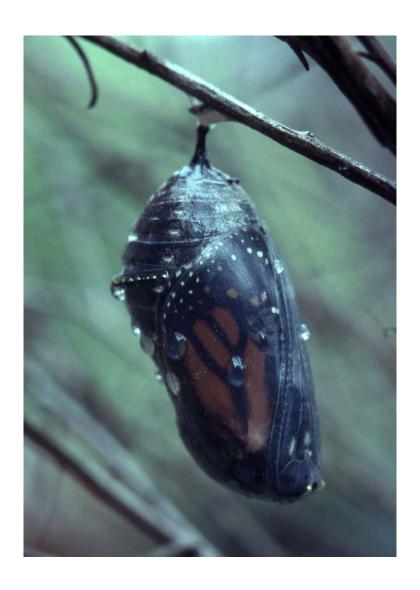

## **Butterfly Life Cycle**

called

PUPA or CHRYSALIS

Inside

the

pupa the caterpillar changes

into

а