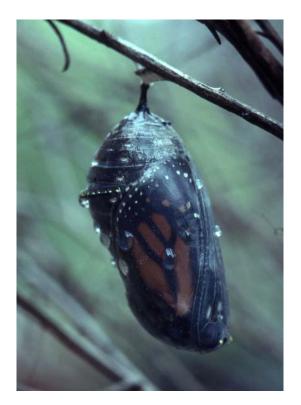

## **Butterfly Life Cycle**

called

PUPA or CHRYSALIS

Inside

the

pupa the caterpillar changes

into

а