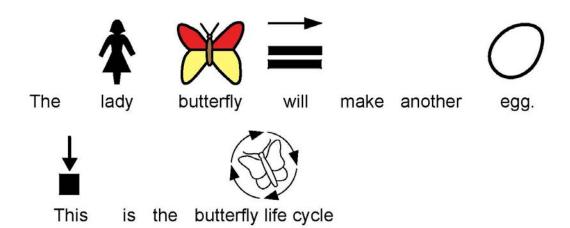

## **Butterfly Life Cycle**

called

PUPA or CHRYSALIS

Inside

the

pupa the caterpillar changes

into

а