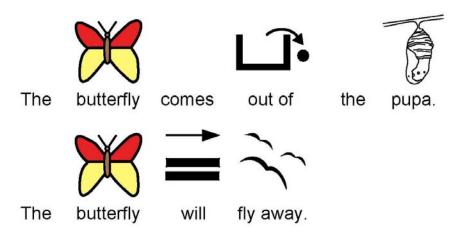

## **Butterfly Life Cycle**

called

PUPA or CHRYSALIS

Inside

the

pupa the caterpillar changes

into

а