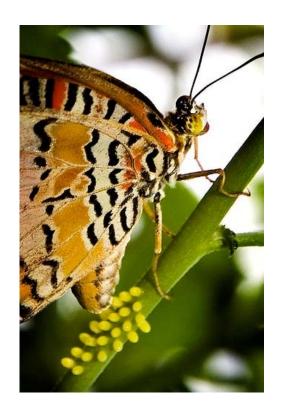

Do butterflies start

as an

no

Do caterpillars fly?

yes

no

Do caterpillars

eat