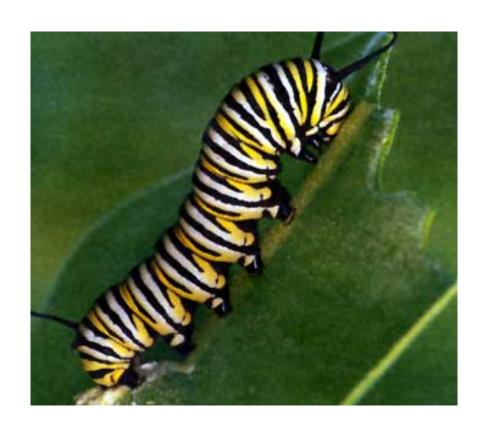

## **Butterfly Life Cycle**































called



PUPA or CHRYSALIS







Inside

the





pupa the caterpillar changes



into

а



































Do butterflies start







as an







no







Do caterpillars fly?



yes



no









Do caterpillars

eat





no

| Name |  |  |  |
|------|--|--|--|

| date |  |
|------|--|









Which

comes

first



| Monday | Tuesday | Wednesday | Thursday | Friday |
|--------|---------|-----------|----------|--------|
|        |         |           |          |        |
|        |         |           |          |        |
|        |         |           |          |        |
|        |         |           |          |        |
|        |         |           |          |        |
|        |         |           |          |        |
|        |