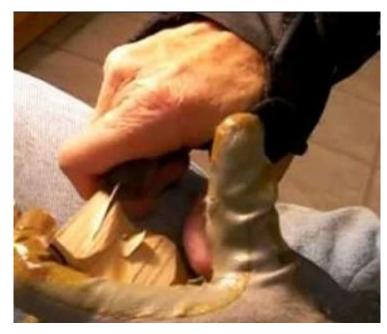

Phillip

Timothy

İS

sick.

has a

around

island

Timothy

Timothy

walks

falls down.

Phillip

finds

Timothy

and

helps