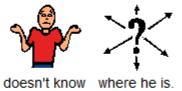

his









USA.





Adapted from the original text, *The Cay*, by Theodore Taylor.

**Chapter 4** 























on

the





а



Stew cat







Phillip

İS

scared.





**HELP** 

in

the

sand.

Phillip

writes





work.

tells

Timothy

Phillip

to

























Timothy

tells

Phillip

Timothy

İS

sick.







has a



around





island







Timothy



Timothy



walks

falls down.



Phillip



finds



Timothy



and



helps



him



drink.









**Chapter 15** 



























The End.

#### Disclaimer

This Adapted Literature resource is available through the Sherlock Center Resource Library. The text and graphics are adapted from the original source. These resources are provided for teachers to help students with severe disabilities participate in the general curriculum. Please limit the use and distribution of these materials accordingly.