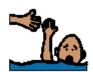

his









USA.





Adapted from the original text, *The Cay*, by Theodore Taylor.

**Chapter 4** 























on

the





а



Stew cat







Phillip

İS

scared.





**HELP** 

in

the

sand.

Phillip

writes





work.

tells

Timothy

Phillip

to

























Timothy

tells

Phillip

Timothy

İS

sick.







has a



around





island







Timothy



Timothy



walks

falls down.



Phillip



finds



Timothy



and



helps



him



drink.









**Chapter 15** 



























The End.

#### Disclaimer

This Adapted Literature resource is available through the Sherlock Center Resource Library. The text and graphics are adapted from the original source. These resources are provided for teachers to help students with severe disabilities participate in the general curriculum. Please limit the use and distribution of these materials accordingly.