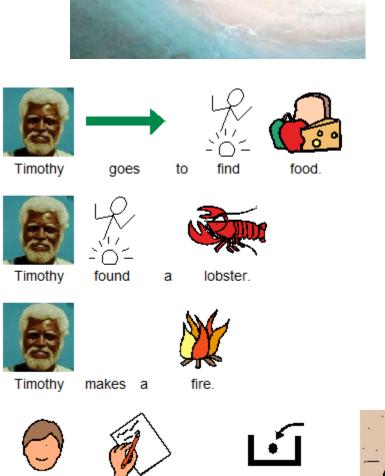

his









USA.





Adapted from the original text, *The Cay*, by Theodore Taylor.

**Chapter 4** 























on

the





а



Stew cat







Phillip

İS

scared.





**HELP** 

in

the

sand.

Phillip

writes





work.

tells

Timothy

Phillip

to

























Timothy

tells

Phillip

Timothy

İS

sick.







has a



around





island







Timothy



Timothy



walks

falls down.



Phillip



finds



Timothy



and



helps



him



drink.









**Chapter 15** 



























The End.

#### Disclaimer

This Adapted Literature resource is available through the Sherlock Center Resource Library. The text and graphics are adapted from the original source. These resources are provided for teachers to help students with severe disabilities participate in the general curriculum. Please limit the use and distribution of these materials accordingly.