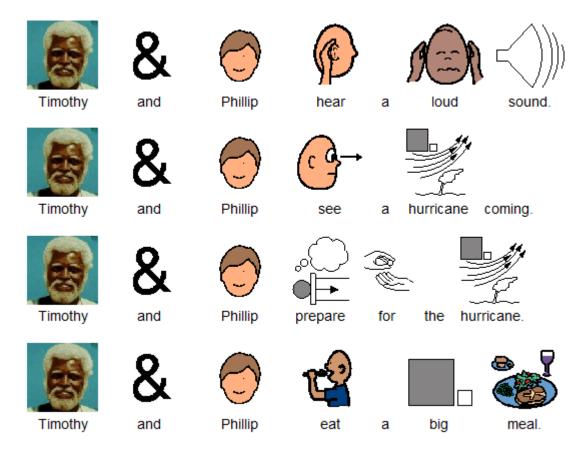

his









USA.





Adapted from the original text, *The Cay*, by Theodore Taylor.

**Chapter 4** 























on

the





а



Stew cat







Phillip

İS

scared.





**HELP** 

in

the

sand.

Phillip

writes





work.

tells

Timothy

Phillip

to

























Timothy

tells

Phillip

Timothy

İS

sick.







has a



around





island







Timothy



Timothy



walks

falls down.



Phillip



finds



Timothy



and



helps



him



drink.









**Chapter 15** 



























The End.

#### Disclaimer

This Adapted Literature resource is available through the Sherlock Center Resource Library. The text and graphics are adapted from the original source. These resources are provided for teachers to help students with severe disabilities participate in the general curriculum. Please limit the use and distribution of these materials accordingly.