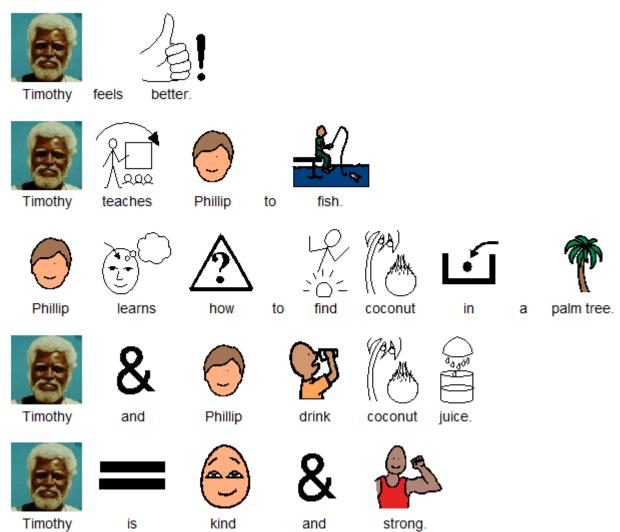

his









USA.





Adapted from the original text, *The Cay*, by Theodore Taylor.

**Chapter 4** 























on

the





а



Stew cat







Phillip

İS

scared.





**HELP** 

in

the

sand.

Phillip

writes





work.

tells

Timothy

Phillip

to

























Timothy

tells

Phillip

Timothy

İS

sick.







has a



around





island







Timothy



Timothy



walks

falls down.



Phillip



finds



Timothy



and



helps



him



drink.









**Chapter 15** 



























The End.

#### Disclaimer

This Adapted Literature resource is available through the Sherlock Center Resource Library. The text and graphics are adapted from the original source. These resources are provided for teachers to help students with severe disabilities participate in the general curriculum. Please limit the use and distribution of these materials accordingly.