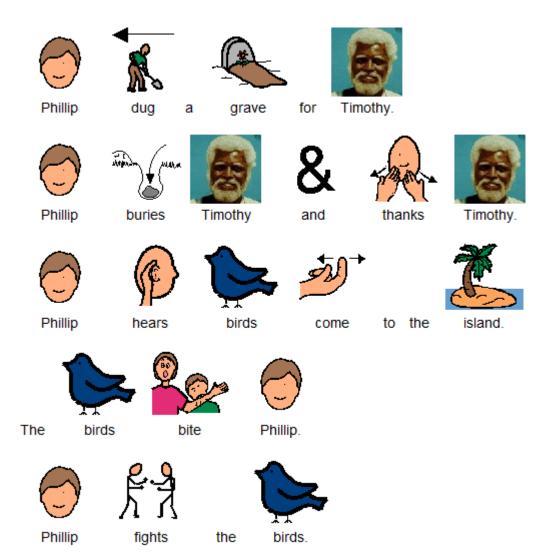

his









USA.





Adapted from the original text, *The Cay*, by Theodore Taylor.

**Chapter 4** 























on

the





а



Stew cat







Phillip

İS

scared.





**HELP** 

in

the

sand.

Phillip

writes





work.

tells

Timothy

Phillip

to

























Timothy

tells

Phillip

Timothy

İS

sick.







has a



around





island







Timothy



Timothy



walks

falls down.



Phillip



finds



Timothy



and



helps



him



drink.









**Chapter 15** 



























The End.

#### Disclaimer

This Adapted Literature resource is available through the Sherlock Center Resource Library. The text and graphics are adapted from the original source. These resources are provided for teachers to help students with severe disabilities participate in the general curriculum. Please limit the use and distribution of these materials accordingly.