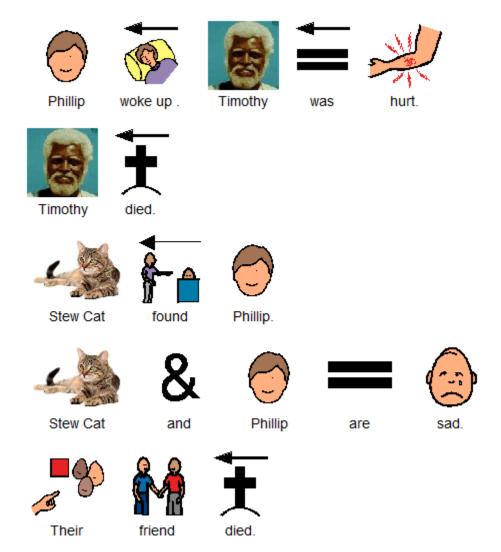

Phillip

Timothy

İS

sick.

has a

around

island

Timothy

Timothy

walks

falls down.

Phillip

finds

Timothy

and

helps