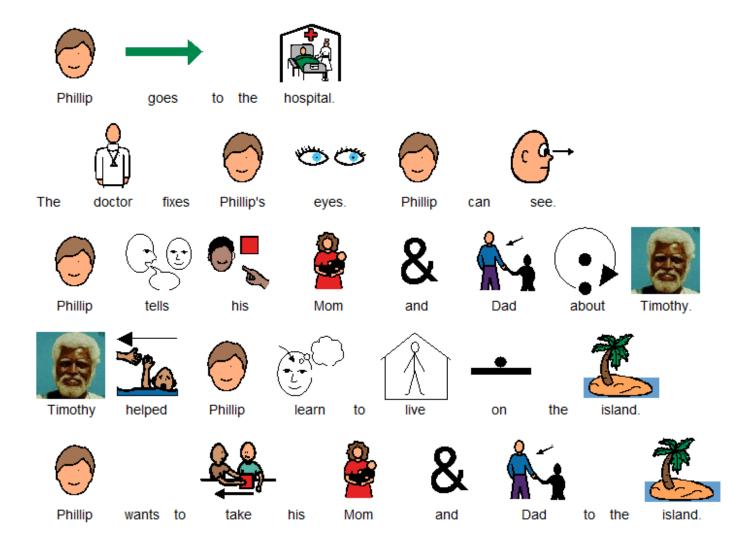

his

USA.

Adapted from the original text, *The Cay*, by Theodore Taylor.

**Chapter 4** 

on

the

а

Stew cat

Phillip

İS

scared.

**HELP** 

in

the

sand.

Phillip

writes

work.

tells

Timothy

Phillip

to

Timothy

tells

Phillip

Timothy

İS

sick.

has a

around

island

Timothy

Timothy

walks

falls down.

Phillip

finds

Timothy

and

helps

him

drink.

**Chapter 15** 

The End.