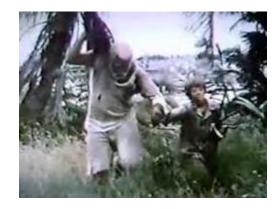

Timothy

walks

falls down.

Phillip

finds

Timothy

and

helps

him

drink.

**Chapter 15** 

The End.