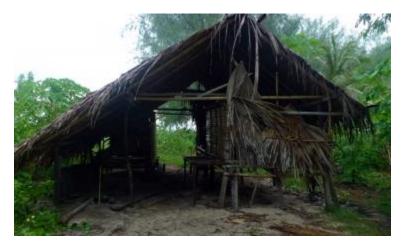

his









USA.





Adapted from the original text, *The Cay*, by Theodore Taylor.

**Chapter 4** 























on

the





а



Stew cat







Phillip

İS

scared.





**HELP** 

in

the

sand.

Phillip

writes





work.

tells

Timothy

Phillip

to

























Timothy

tells

Phillip

Timothy

İS

sick.







has a



around





island







Timothy



Timothy



walks

falls down.



Phillip



finds



Timothy



and



helps



him



drink.









**Chapter 15** 



























The End.

#### Disclaimer

This Adapted Literature resource is available through the Sherlock Center Resource Library. The text and graphics are adapted from the original source. These resources are provided for teachers to help students with severe disabilities participate in the general curriculum. Please limit the use and distribution of these materials accordingly.