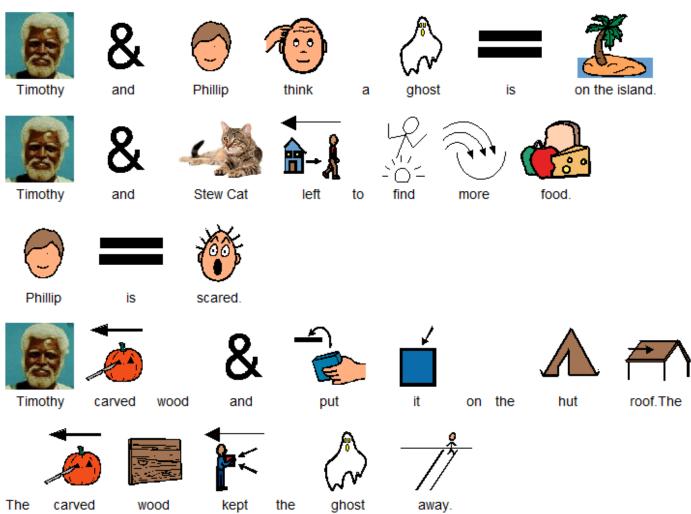

his

USA.

Adapted from the original text, *The Cay*, by Theodore Taylor.

**Chapter 4** 

on

the

а

Stew cat