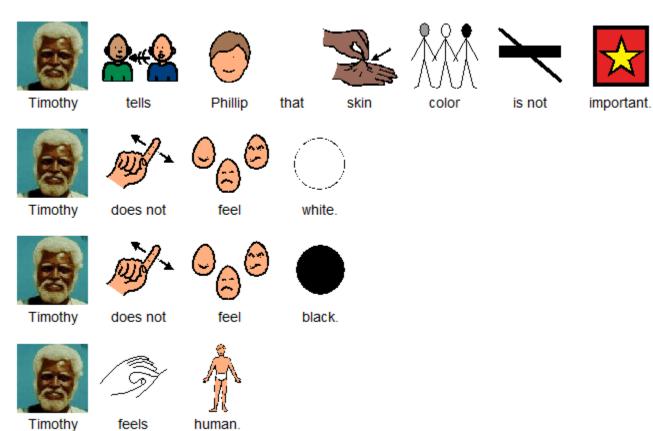

his









USA.





Adapted from the original text, *The Cay*, by Theodore Taylor.

**Chapter 4** 























on

the





а



Stew cat







Phillip

İS

scared.





**HELP** 

in

the

sand.

Phillip

writes





work.

tells

Timothy

Phillip

to

























Timothy

tells

Phillip

Timothy

İS

sick.







has a



around





island







Timothy



Timothy



walks

falls down.



Phillip



finds



Timothy



and



helps



him



drink.









**Chapter 15** 



























The End.

#### Disclaimer

This Adapted Literature resource is available through the Sherlock Center Resource Library. The text and graphics are adapted from the original source. These resources are provided for teachers to help students with severe disabilities participate in the general curriculum. Please limit the use and distribution of these materials accordingly.