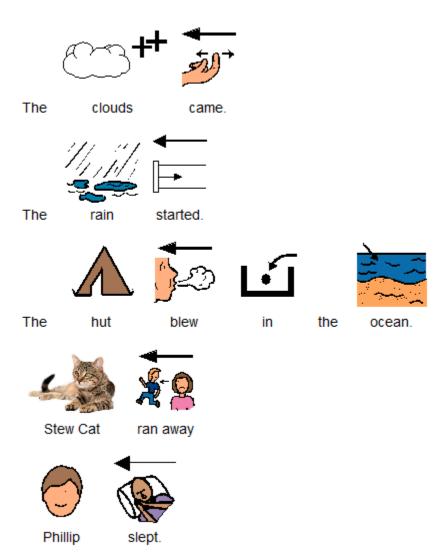

his









USA.





Adapted from the original text, *The Cay*, by Theodore Taylor.

**Chapter 4** 























on

the





а



Stew cat







Phillip

İS

scared.





**HELP** 

in

the

sand.

Phillip

writes





work.

tells

Timothy

Phillip

to

























Timothy

tells

Phillip

Timothy

İS

sick.







has a



around





island







Timothy



Timothy



walks

falls down.



Phillip



finds



Timothy



and



helps



him



drink.









**Chapter 15** 



























The End.

#### Disclaimer

This Adapted Literature resource is available through the Sherlock Center Resource Library. The text and graphics are adapted from the original source. These resources are provided for teachers to help students with severe disabilities participate in the general curriculum. Please limit the use and distribution of these materials accordingly.