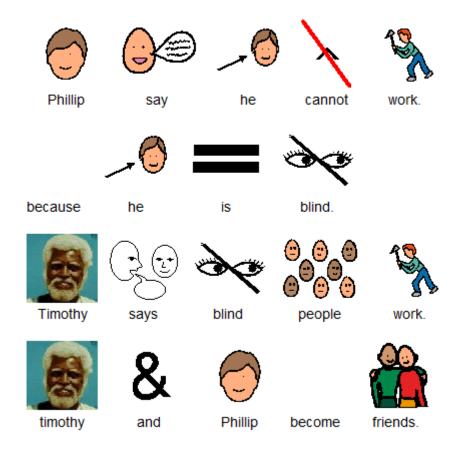

writes

work.

tells

Timothy

Phillip

to

Timothy

tells

Phillip

Timothy

İS

sick.

has a

around

island

Timothy