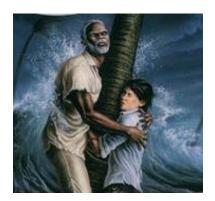

his









USA.





Adapted from the original text, *The Cay*, by Theodore Taylor.

**Chapter 4** 























on

the





а



Stew cat







Phillip

İS

scared.





**HELP** 

in

the

sand.

Phillip

writes





work.

tells

Timothy

Phillip

to

























Timothy

tells

Phillip

Timothy

İS

sick.







has a



around





island







Timothy



Timothy



walks

falls down.



Phillip



finds



Timothy



and



helps



him



drink.









**Chapter 15** 



























The End.

#### Disclaimer

This Adapted Literature resource is available through the Sherlock Center Resource Library. The text and graphics are adapted from the original source. These resources are provided for teachers to help students with severe disabilities participate in the general curriculum. Please limit the use and distribution of these materials accordingly.