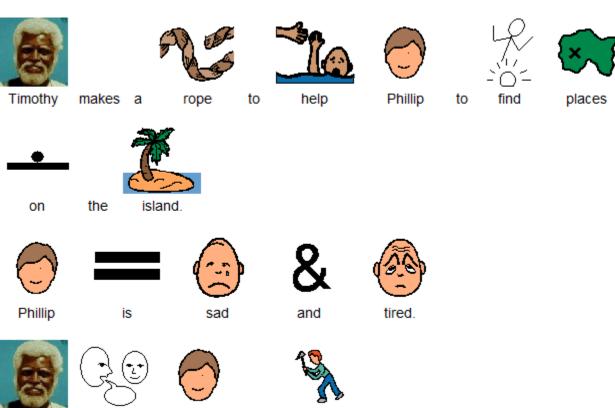

writes

work.

tells

Timothy

Phillip

to

Timothy

tells

Phillip

Timothy

İS

sick.

has a

around

island

Timothy