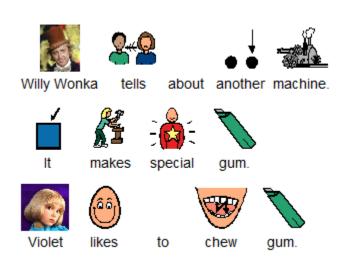

## THE EVERLASTING GOBSTOPPER.

**Chapter 20: The Great Gum Machine** 

**Chapter 21: Good-bye Violet** 

**Chapter 22: Along the Corridor** 

**Chapter 23: Square Sweets that look Round** 

Chapter 24: Veruca in the Nut Room