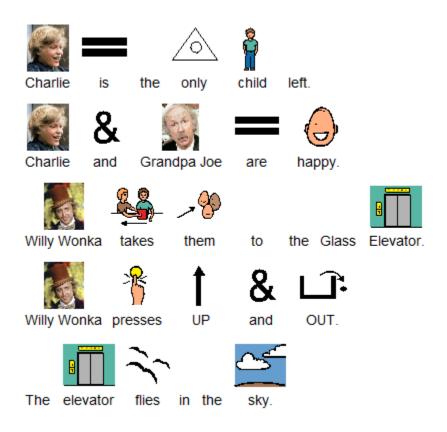

**Chapter 25: The Great Glass Elevator** 

**Chapter 26: The Television Chocolate Room** 

**Chapter 27: Mike Teavee is Sent by Television** 

**Chapter 28: Only Charlie Left** 

Chapter 29: The Other Children Go Home