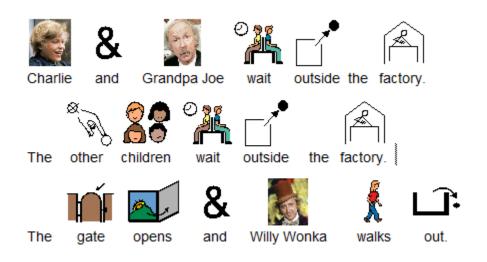

**Chapter 1: Here Comes Charlie** 





Chapter 2: Mr. Willy Wonka's Factory



2



Chapter 3: Mr. Wonka and the Indian Prince





**Chapter 4: The Secret Workers** 





**Chapter 5: The Golden Tickets** 







**Chapter 6: The First Two Finders** 





Chapter 7: Charlie's Birthday





**Chapter 8: Two More Golden Tickets Found** 





**Chapter 9: Grandpa Joe Takes a Gamble** 





**Chapter 10: The Family Begins to Starve** 





**Chapter 11: The Miracle** 





Chapter 12: What It Said on the Golden Ticket





**Chapter 13: The Big Day Arrives** 





Chapter 14: Mr. Willy Wonka





**Chapter 15: The Chocolate Room** 





**Chapter 16: The Oompa-Loompas** 





**Chapter 17: Augustus Gloop Goes Up the Pipe** 





**Chapter 18: Down the Chocolate River** 





**Chapter 19: The Inventing Room** 



## THE EVERLASTING GOBSTOPPER.





**Chapter 20: The Great Gum Machine** 





**Chapter 21: Good-bye Violet** 





**Chapter 22: Along the Corridor** 





**Chapter 23: Square Sweets that look Round** 





Chapter 24: Veruca in the Nut Room





**Chapter 25: The Great Glass Elevator** 





**Chapter 26: The Television Chocolate Room** 





**Chapter 27: Mike Teavee is Sent by Television** 





**Chapter 28: Only Charlie Left** 





Chapter 29: The Other Children Go Home





**Chapter 30: Charlie's Chocolate Factory** 





##