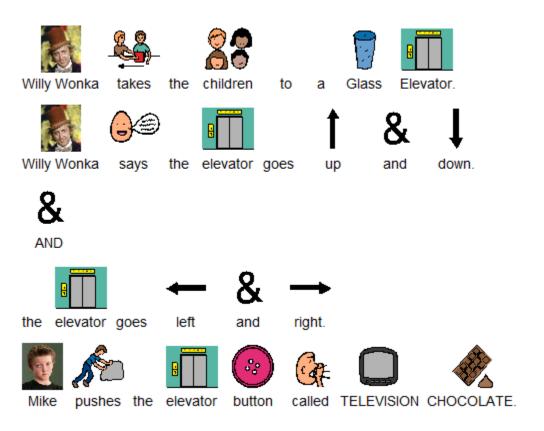

**Chapter 25: The Great Glass Elevator** 

**Chapter 26: The Television Chocolate Room** 

**Chapter 27: Mike Teavee is Sent by Television** 

**Chapter 28: Only Charlie Left** 

Chapter 29: The Other Children Go Home