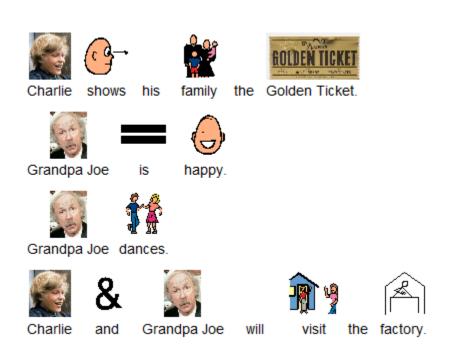

**Chapter 1: Here Comes Charlie** 





Chapter 2: Mr. Willy Wonka's Factory



2



Chapter 3: Mr. Wonka and the Indian Prince





**Chapter 4: The Secret Workers** 





**Chapter 5: The Golden Tickets** 







**Chapter 6: The First Two Finders** 





Chapter 7: Charlie's Birthday





**Chapter 8: Two More Golden Tickets Found** 





**Chapter 9: Grandpa Joe Takes a Gamble** 





**Chapter 10: The Family Begins to Starve** 





**Chapter 11: The Miracle** 





Chapter 12: What It Said on the Golden Ticket





**Chapter 13: The Big Day Arrives** 





Chapter 14: Mr. Willy Wonka





**Chapter 15: The Chocolate Room** 





**Chapter 16: The Oompa-Loompas** 





**Chapter 17: Augustus Gloop Goes Up the Pipe** 





**Chapter 18: Down the Chocolate River** 





**Chapter 19: The Inventing Room** 



## THE EVERLASTING GOBSTOPPER.





**Chapter 20: The Great Gum Machine** 





**Chapter 21: Good-bye Violet** 





**Chapter 22: Along the Corridor** 





**Chapter 23: Square Sweets that look Round** 





Chapter 24: Veruca in the Nut Room





**Chapter 25: The Great Glass Elevator** 





**Chapter 26: The Television Chocolate Room** 





**Chapter 27: Mike Teavee is Sent by Television** 





**Chapter 28: Only Charlie Left** 





Chapter 29: The Other Children Go Home





**Chapter