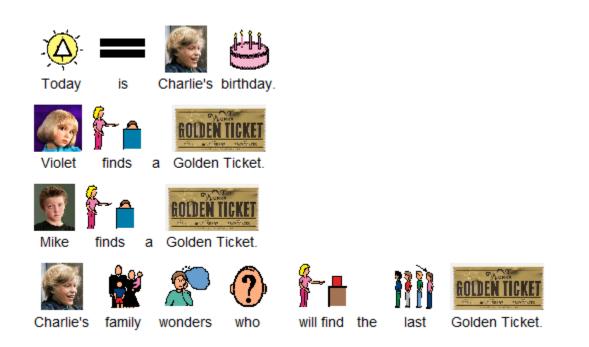

Chapter 7: Charlie's Birthday

**Chapter 8: Two More Golden Tickets Found** 

**Chapter 9: Grandpa Joe Takes a Gamble** 

**Chapter 10: The Family Begins to Starve** 

**Chapter 11: The Miracle** 

Chapter 12: What It Said on the Golden Ticket