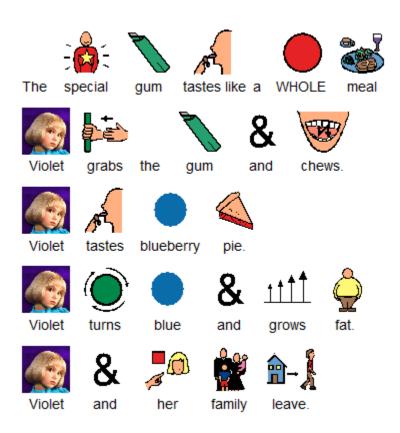

## THE EVERLASTING GOBSTOPPER.

**Chapter 20: The Great Gum Machine** 

**Chapter 21: Good-bye Violet** 

**Chapter 22: Along the Corridor** 

**Chapter 23: Square Sweets that look Round** 

Chapter 24: Veruca in the Nut Room