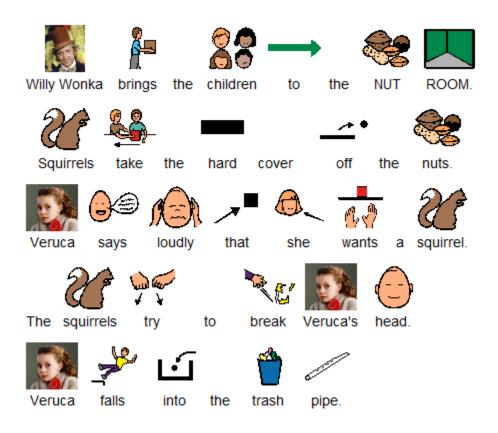

## THE EVERLASTING GOBSTOPPER.

**Chapter 20: The Great Gum Machine** 

**Chapter 21: Good-bye Violet** 

**Chapter 22: Along the Corridor** 

**Chapter 23: Square Sweets that look Round** 

Chapter 24: Veruca in the Nut Room