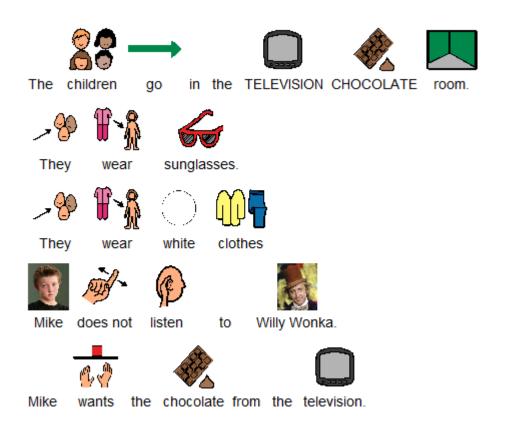

**Chapter 25: The Great Glass Elevator** 

**Chapter 26: The Television Chocolate Room** 

**Chapter 27: Mike Teavee is Sent by Television** 

**Chapter 28: Only Charlie Left** 

Chapter 29: The Other Children Go Home