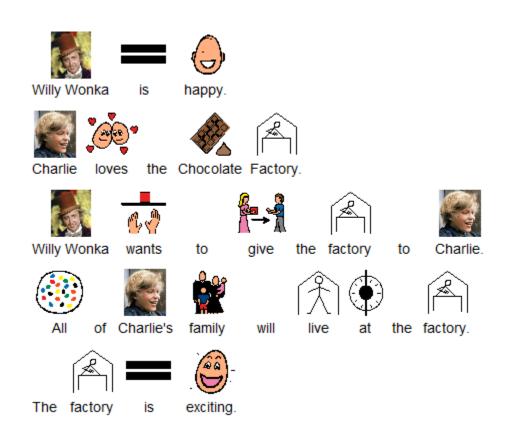

s** 





Chapter 14: Mr. Willy Wonka





**Chapter 15: The Chocolate Room** 





**Chapter 16: The Oompa-Loompas** 





**Chapter 17: Augustus Gloop Goes Up the Pipe** 





**Chapter 18: Down the Chocolate River** 





**Chapter 19: The Inventing Room** 



## THE EVERLASTING GOBSTOPPER.





**Chapter 20: The Great Gum Machine** 





**Chapter 21: Good-bye Violet** 





**Chapter 22: Along the Corridor** 





**Chapter 23: Square Sweets that look Round** 





Chapter 24: Veruca in the Nut Room





**Chapter 25: The Great Glass Elevator** 





**Chapter 26: The Television Chocolate Room** 





**Chapter 27: Mike Teavee is Sent by Television** 





**Chapter 28: Only Charlie Left** 





Chapter 29: The Other Children Go Home





**Chapter 30: Charlie's Chocolate Factory** 





## Photographs used in this document:

| Page       | Photo                              | Source                                                                                                             |
|------------|------------------------------------|--------------------------------------------------------------------------------------------------------------------|
| Page<br>1  |                                    | https://encrypted-<br>tbn2.gstatic.com/images?q=tbn:ANd9GcSW8ADp7KhqnPKL70xP9xN0UZAwdLP<br>Qx8N4EOXbewRXEyoVCDshBg |
| Page<br>2  |                                    | https://s-media-cache-ak0.pinimg.com/originals/7e/21/85/7e218586cbb269fd1830076cb067007f.jpg                       |
| Page<br>3  |                                    | http://ffks1.primaryblogger.c