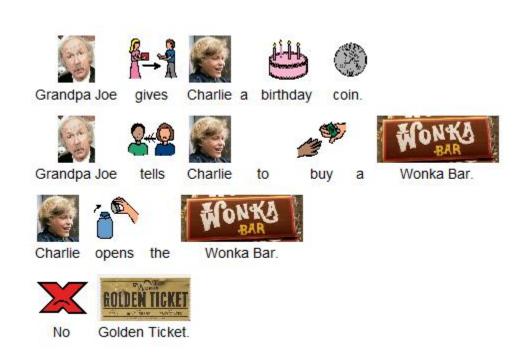

Chapter 7: Charlie's Birthday

**Chapter 8: Two More Golden Tickets Found** 

**Chapter 9: Grandpa Joe Takes a Gamble** 

**Chapter 10: The Family Begins to Starve** 

**Chapter 11: The Miracle** 

Chapter 12: What It Said on the Golden Ticket