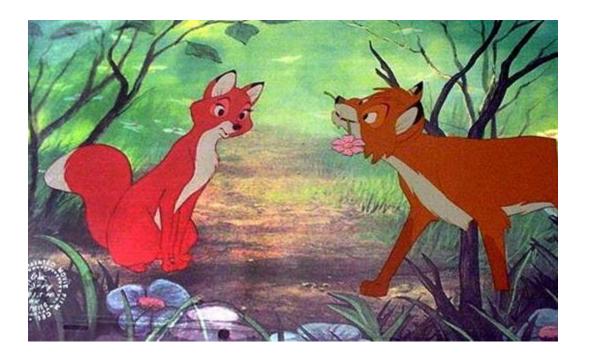

The Fox and the

Hound





safe place for her cub.

















find





have them

help

а

for

Baby



Fox.











Adapted from the original book, *The Fox and the Hound*, by Daniel Mannix and illustrated by Walt Disney Productions.



































him.







hunting

dog.













hedgehog.













The

friend,

Owl,

him

















to run away.





















The End

## Disclaimer

This Adapted Literature resource is available through the Sherlock Center Resource Library. The text and graphics are adapted from the original source. These resources are provided for teachers to help students with severe disabilities participate in the general curriculum. Please limit the use and distribution of these materials accordingly.

> Paul V. Sherlock Center on Disabilities / RI College 600 Mt. Pleasant Avenue, Providence RI 02908 www.sherlockcenter.org