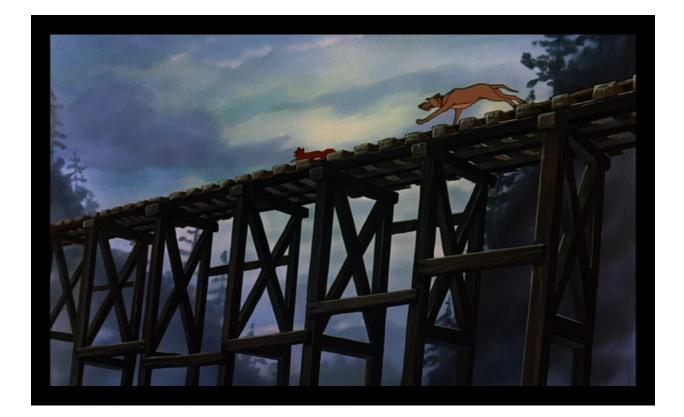

Baby

Fox.

Adapted from the original book, *The Fox and the Hound*, by Daniel Mannix and illustrated by Walt Disney Productions.

him.

hunting

dog.

hedgehog.

The