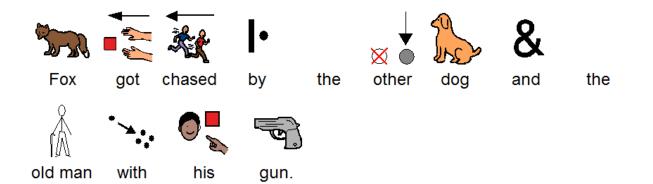

The Fox and the

Hound





safe place for her cub.

















find





have them

help

а

for

Baby



Fox.











Adapted from the original book, *The Fox and the Hound*, by Daniel Mannix and illustrated by Walt Disney Productions.



































him.







hunting

dog.













hedgehog.













The

friend,

Owl,

him

















to run away.





















The End

## Disclaimer

This Adapted Literature resource is available through the Sherlock Center Resource Library. The text and graphics are adapted from the original source. These resources are provided for teachers to help students with severe disabilities participate in the general curriculum. Please limit the use and distribution of these materials accordingly.

> Paul V. Sherlock Center on Disabilities / RI College 600 Mt. Pleasant Avenue, Providence RI 02908 www.sherlockcenter.org