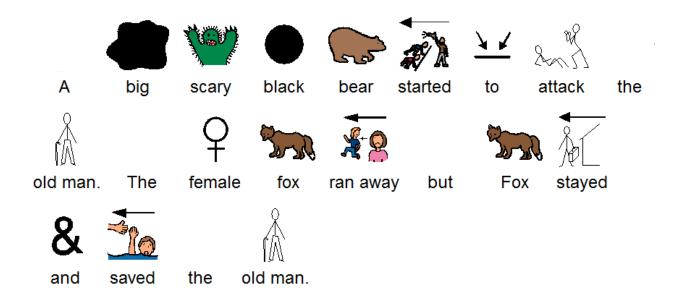

The Fox and the

Hound

safe place for her cub.

find

have them

help

а

for

Baby

Fox.

Adapted from the original book, *The Fox and the Hound*, by Daniel Mannix and illustrated by Walt Disney Productions.

him.

hunting

dog.

hedgehog.

The

friend,

Owl,

him

to run away.

The End