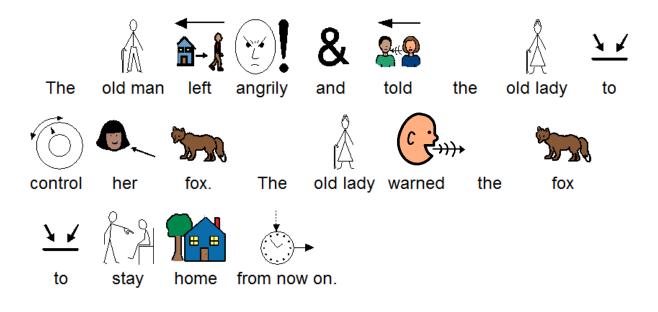

Baby

Fox.

Adapted from the original book, *The Fox and the Hound*, by Daniel Mannix and illustrated by Walt Disney Productions.

him.

hunting

dog.

hedgehog.

The

friend,

Owl,

him

to run away.

The End