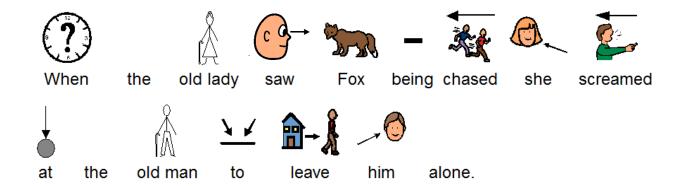

The Fox and the

Hound

safe place for her cub.

find

have them

help

а

for

Baby

Fox.

Adapted from the original book, *The Fox and the Hound*, by Daniel Mannix and illustrated by Walt Disney Productions.

him.

hunting

dog.

hedgehog.

The