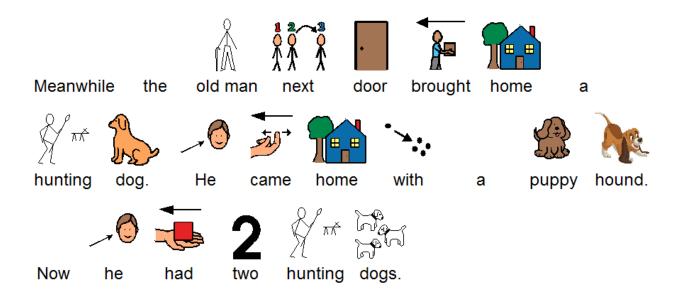

Baby

Fox.

Adapted from the original book, *The Fox and the Hound*, by Daniel Mannix and illustrated by Walt Disney Productions.

him.

hunting

dog.

hedgehog.

The