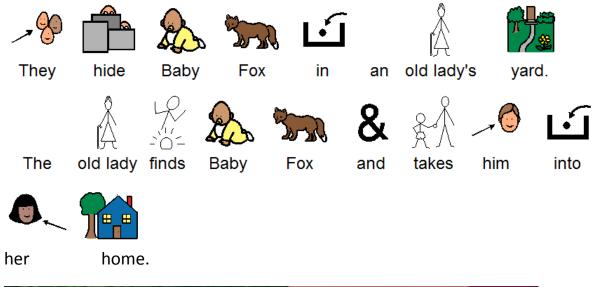

The Fox and the

Hound

safe place for her cub.

find

have them

help

а

for

Baby

Fox.

Adapted from the original book, *The Fox and the Hound*, by Daniel Mannix and illustrated by Walt Disney Productions.

him.

hunting

dog.

hedgehog.

The