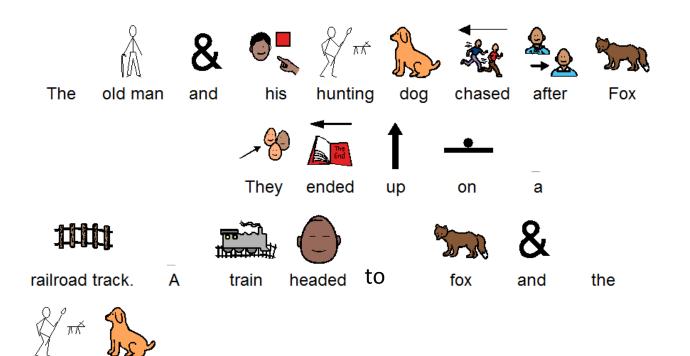

The Fox and the

Hound





safe place for her cub.

















find





have them

help

а

for

Baby



Fox.











Adapted from the original book, *The Fox and the Hound*, by Daniel Mannix and illustrated by Walt Disney Productions.



































him.







hunting

dog.













hedgehog.













The

friend,

Owl,

him

















to run away.





















The End

## Disclaimer

This Adapted Literature resource is available through the Sherlock Center Resource Library. The text and graphics are adapted from the original source. These resources are provided for teachers to help students with severe disabilities participate in the general curriculum. Please limit the use and distribution of these materials accordingly.

> Paul V. Sherlock Center on Disabilities / RI College 600 Mt. Pleasant Avenue, Providence RI 02908 www.sherlockcenter.org