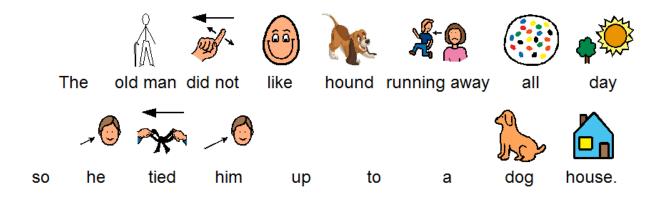

The Fox and the

Hound





safe place for her cub.

















find





have them

help

а

for

Baby



Fox.











Adapted from the original book, *The Fox and the Hound*, by Daniel Mannix and illustrated by Walt Disney Productions.



































him.







hunting

dog.













hedgehog.













The

friend,

Owl,

him

















to run away.





















The End

## Disclaimer

This Adapted Literature resource is available through the Sherlock Center Resource Library. The text and graphics are adapted from the original source. These resources are provided for teachers to help students with severe disabilities participate in the general curriculum. Please limit the use and distribution of these materials accordingly.

> Paul V. Sherlock Center on Disabilities / RI College 600 Mt. Pleasant Avenue, Providence RI 02908 www.sherlockcenter.org