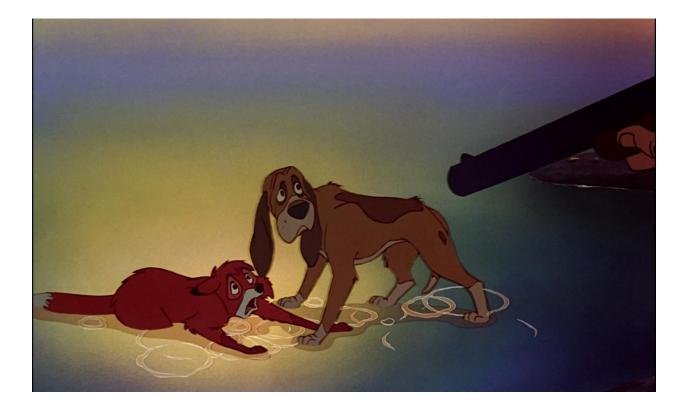

The Fox and the

Hound





safe place for her cub.

















find





have them

help

а

for

Baby



Fox.











Adapted from the original book, *The Fox and the Hound*, by Daniel Mannix and illustrated by Walt Disney Productions.



































him.







hunting

dog.













hedgehog.













The

friend,

Owl,

him

















to run away.





















The End

## Disclaimer

This Adapted Literature resource is available through the Sherlock Center Resource Library. The text and graphics are adapted from the original source. These resources are provided for teachers to help students with severe disabilities participate in the general curriculum. Please limit the use and distribution of these materials accordingly.

> Paul V. Sherlock Center on Disabilities / RI College 600 Mt. Pleasant Avenue, Providence RI 02908 www.sherlockcenter.org