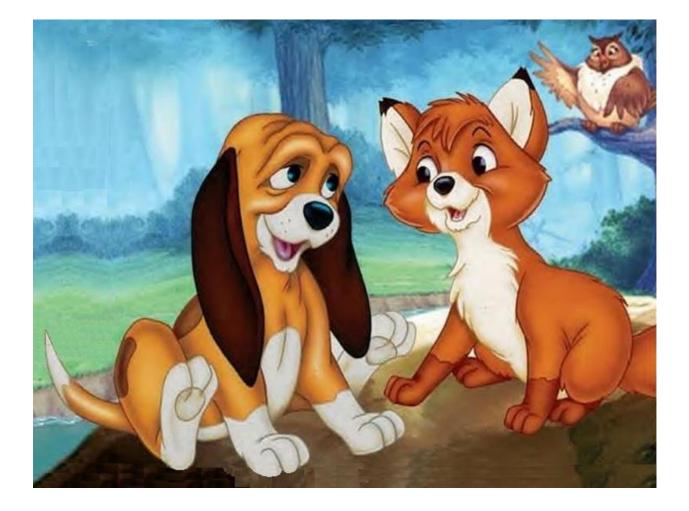

The Fox and the

Hound





safe place for her cub.

















find





have them

help

а

for

Baby



Fox.











Adapted from the original book, *The Fox and the Hound*, by Daniel Mannix and illustrated by Walt Disney Productions.



































him.







hunting

dog.













hedgehog.













The

friend,

Owl,

him

















to run away.





















The End

## Disclaimer

This Adapted Literature resource is available through the Sherlock Center Resource Library. The text and graphics are adapted from the original source. These resources are provided for teachers to help students with severe disabilities participate in the general curriculum. Please limit the use and distribution of these materials accordingly.

> Paul V. Sherlock Center on Disabil