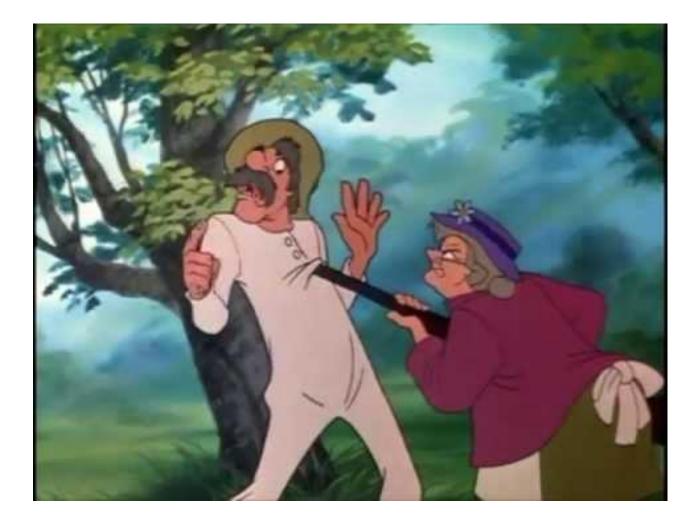

Baby

Fox.

Adapted from the original book, *The Fox and the Hound*, by Daniel Mannix and illustrated by Walt Disney Productions.

him.

hunting

dog.

hedgehog.

The

friend,

Owl,

him

to run away.

The End