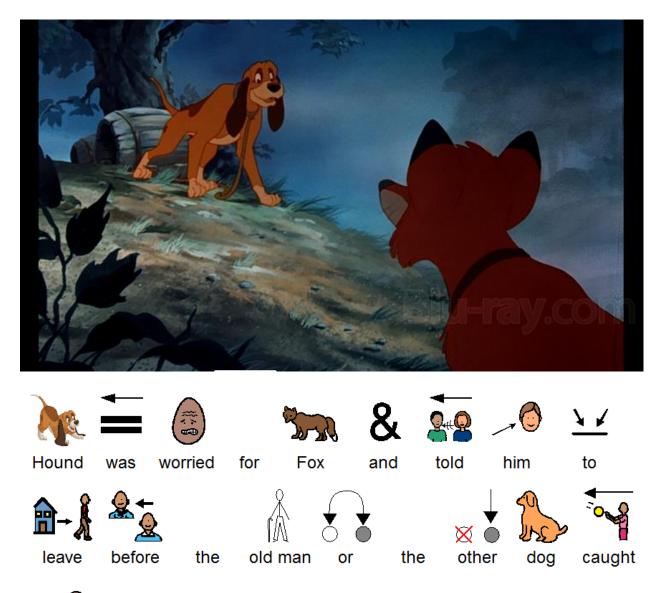

The Fox and the

Hound





safe place for her cub.

















find





have them

help

а

for

Baby



Fox.











Adapted from the original book, *The Fox and the Hound*, by Daniel Mannix and illustrated by Walt Disney Productions.



































him.







hunting

dog.













hedgehog.













The

friend,

Owl,

him

















to run away.





















The End

## Disclaimer

This Adapted Literature resource is available through the Sherlock Center Resource Library. The text and graphics are adapted from the original source. These resources are provided for teachers to help students with severe disabilities participate in the general curriculum. Please limit the use and distribution of these materials accordingly.

> Paul V. Sherlock Center on Disabilities / RI College 600 Mt. Pleasant Avenue, Providence RI 02908 www.sherlockcenter.org