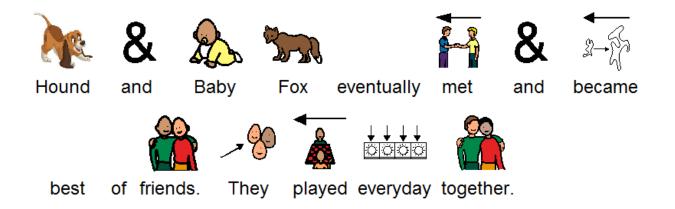

Baby

Fox.

Adapted from the original book, *The Fox and the Hound*, by Daniel Mannix and illustrated by Walt Disney Productions.

him.

hunting

dog.

hedgehog.

The