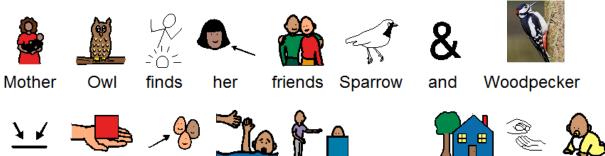

The Fox and the

Hound





safe place for her cub.

















find





have them

help

а

for

Baby



Fox.











Adapted from the original book, *The Fox and the Hound*, by Daniel Mannix and illustrated by Walt Disney Productions.



































him.







hunting

dog.













hedgehog.













The

friend,

Owl,

him

















to run away.





















The End

## Disclaimer

This Adapted Literature resource is available through the Sherlock Center Resource Library. The text and graphics are adapted from the original source. These resources are provided for teachers to help students with severe disabilities participate in the general curriculum. Please limit the use and distribution of these materials accordingly.

> Paul V. Sherlock Center on Disabilities / RI College 600 Mt. Pleasant Ave