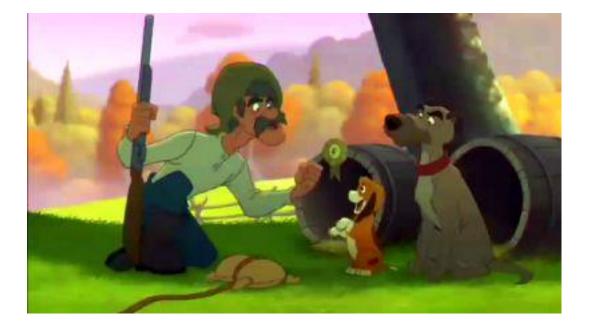

Baby

Fox.

Adapted from the original book, *The Fox and the Hound*, by Daniel Mannix and illustrated by Walt Disney Productions.

him.

hunting

dog.

hedgehog.

The

friend,

Owl,

him

to run away.

The End