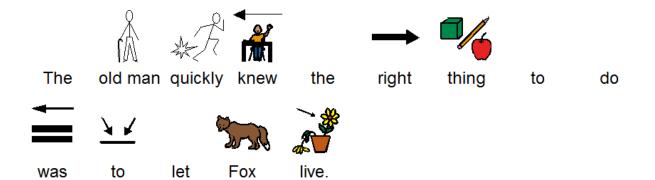

The Fox and the

Hound





safe place for her cub.

















find





have them

help

а

for

Baby



Fox.











Adapted from the original book, *The Fox and the Hound*, by Daniel Mannix and illustrated by Walt Disney Productions.



































him.







hunting

dog.













hedgehog.













The

friend,

Owl,

him

















to run away.





















The End

## Disclaimer

This Adapted Literature resource is available through the Sherlock Center Resource Library. The text and graphics are adapted from the original source. These resources are provided for teachers to help students with severe disabilities participate in the general curriculum. Please limit the use and distribution of these materials accordingly.

> Paul V. Sherlock Center on Disabilities / RI College 600 Mt. Pleasant Avenue, Providence RI 02908 www.sherlockcenter.org