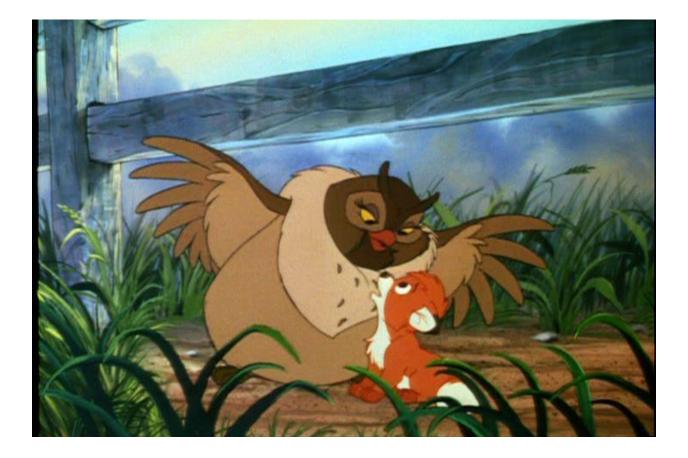

Baby

Fox.

Adapted from the original book, *The Fox and the Hound*, by Daniel Mannix and illustrated by Walt Disney Productions.

him.

hunting

dog.

hedgehog.

The

friend,

Owl,

him

to run away.

The End