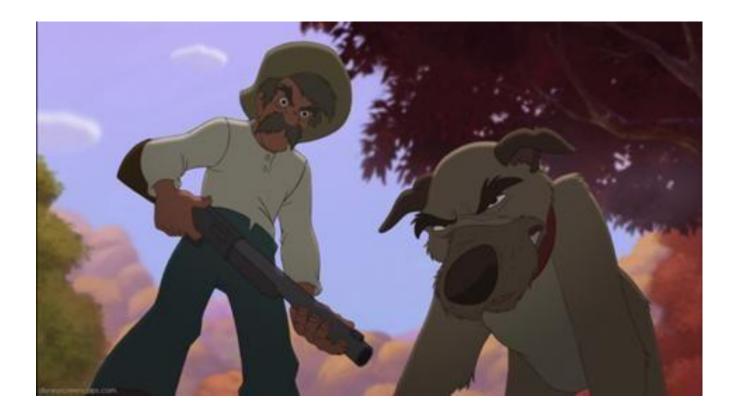

The Fox and the

Hound

safe place for her cub.

find

have them

help

а

for

Baby

Fox.

Adapted from the original book, *The Fox and the Hound*, by Daniel Mannix and illustrated by Walt Disney Productions.

him.

hunting

dog.

hedgehog.

The