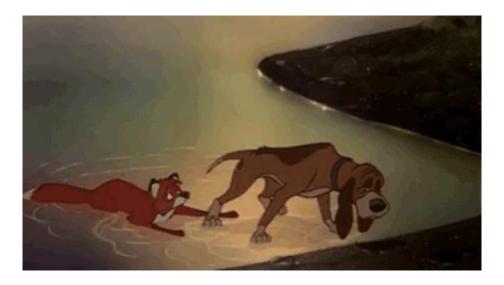

The Fox and the

Hound





safe place for her cub.

















find





have them

help

а

for

Baby



Fox.











Adapted from the original book, *The Fox and the Hound*, by Daniel Mannix and illustrated by Walt Disney Productions.



































him.







hunting

dog.













hedgehog.













The

friend,

Owl,

him

















to run away.





















The End

## Disclaimer

This Adapted Literature resource is available through the Sherlock Center Resource Library. The text and graphics are adapted from the original source. These resources are provided for teachers to help students with severe disabilities participate in the general curriculum. Please limit the use and distribution of these materials accordingly.

> Paul V. Sherlock Center on Disabilities / RI College 600 Mt. Pleasant Avenue, Providence RI 02908 www.sherlockcenter.org