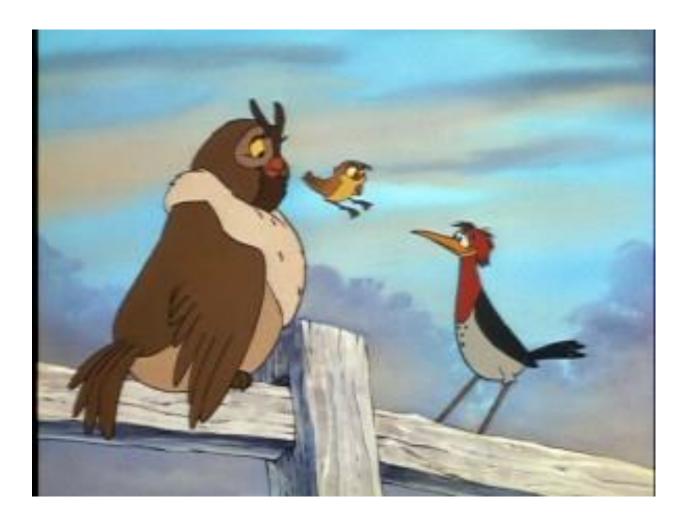

The Fox and the

Hound





safe place for her cub.

















find





have them

help

а

for

Baby



Fox.











Adapted from the original book, *The Fox and the Hound*, by Daniel Mannix and illustrated by Walt Disney Productions.



































him.







hunting

dog.













hedgehog.













The

friend,

Owl,

him

















to run away.





















The End

## Disclaimer

This Adapted Literature resource is available through the Sherlock Center Resource Library. The text and graphics are adapted from the original source. These resources are provided for teachers to help students with severe disabilities participate in the general curriculum. Please limit the use and distribution of these materials accordingly.

> Paul V. Sherlock Center on Disabilities / RI College 600 Mt. Pleasant Avenue, Providence RI 02908 www.sherlockcenter.org