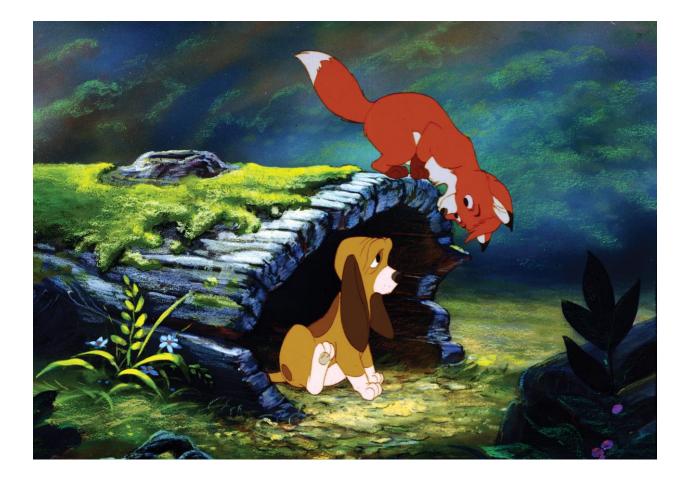

Baby

Fox.

Adapted from the original book, *The Fox and the Hound*, by Daniel Mannix and illustrated by Walt Disney Productions.

him.

hunting

dog.

hedgehog.

The