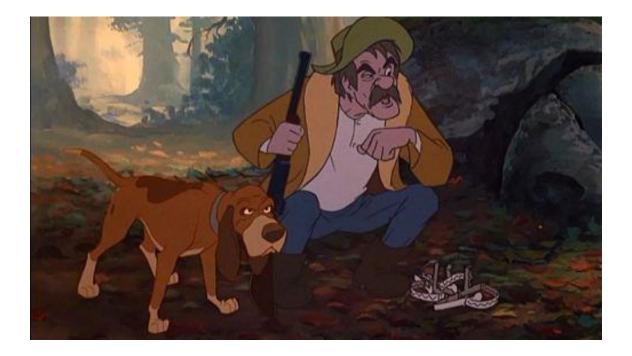

The Fox and the

Hound

safe place for her cub.

find

have them

help

а

for

Baby

Fox.

Adapted from the original book, *The Fox and the Hound*, by Daniel Mannix and illustrated by Walt Disney Productions.

him.

hunting

dog.

hedgehog.

The

friend,

Owl,

him

to run away.

The End