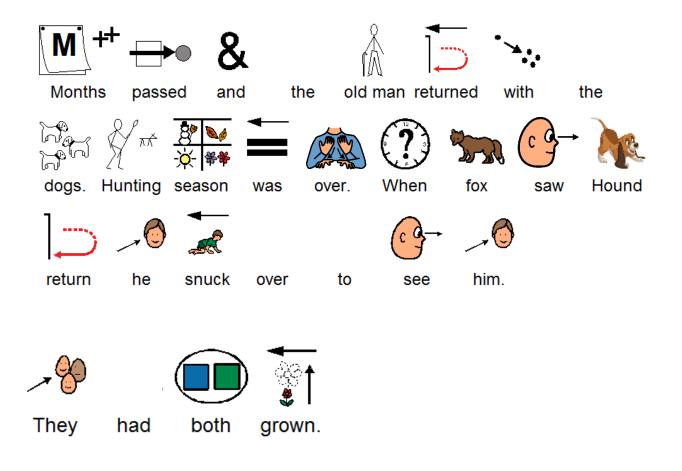

Baby

Fox.

Adapted from the original book, *The Fox and the Hound*, by Daniel Mannix and illustrated by Walt Disney Productions.

him.

hunting

dog.

hedgehog.

The

friend,

Owl,

him

to run away.

The End