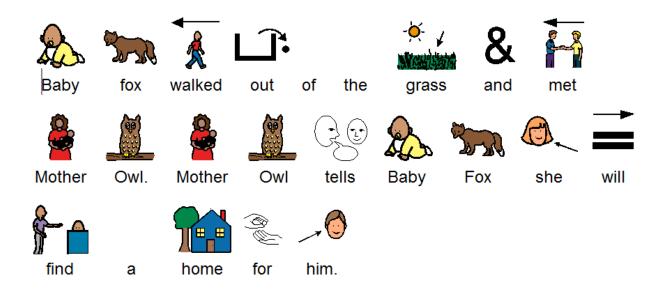

Baby

Fox.

Adapted from the original book, *The Fox and the Hound*, by Daniel Mannix and illustrated by Walt Disney Productions.

him.

hunting

dog.

hedgehog.

The