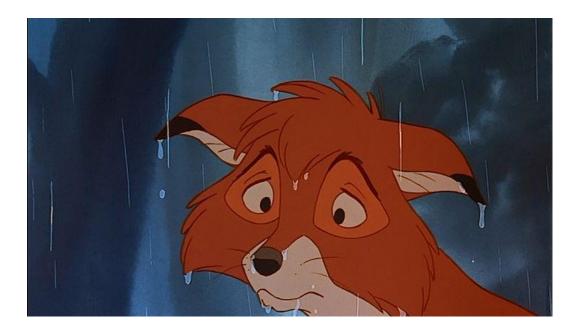

The Fox and the

Hound





safe place for her cub.

















find





have them

help

а

for

Baby



Fox.











Adapted from the original book, *The Fox and the Hound*, by Daniel Mannix and illustrated by Walt Disney Productions.



































him.







hunting

dog.













hedgehog.













The

friend,

Owl,

him

















to run away.





















The End

## Disclaimer

This Adapted Literature resource is available through the Sherlock Center Resource Library. The text and graphics are adapted from the original source. These resources are provided for teachers to help students with severe disabilities participate in the general curriculum. Please limit the use and distribution of these materials accordingly.

> Paul V. Sherlock Center on Disabilities / RI College 600 Mt. Pleasant Avenue, Providence RI 02908 www.sherlockcenter.org