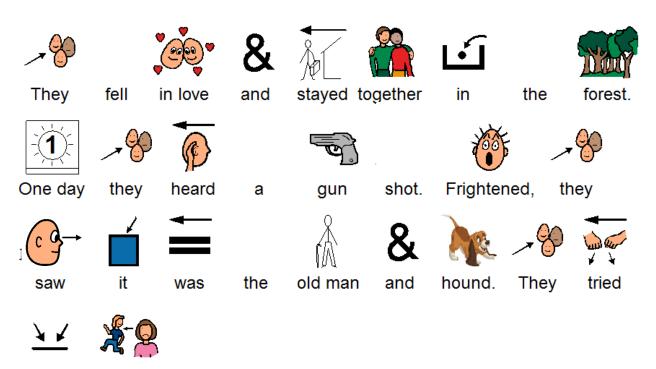

The Fox and the

Hound

safe place for her cub.

find

have them

help

а

for

Baby

Fox.

Adapted from the original book, *The Fox and the Hound*, by Daniel Mannix and illustrated by Walt Disney Productions.

him.

hunting

dog.

hedgehog.

The

friend,

Owl,

him

to run away.

The End