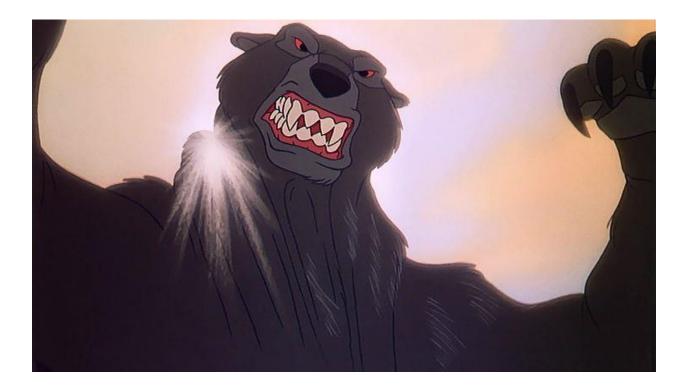

The Fox and the

Hound

safe place for her cub.

find

have them

help

а

for

Baby

Fox.

Adapted from the original book, *The Fox and the Hound*, by Daniel Mannix and illustrated by Walt Disney Productions.

him.

hunting

dog.

hedgehog.

The

friend,

Owl,

him

to run away.

The End