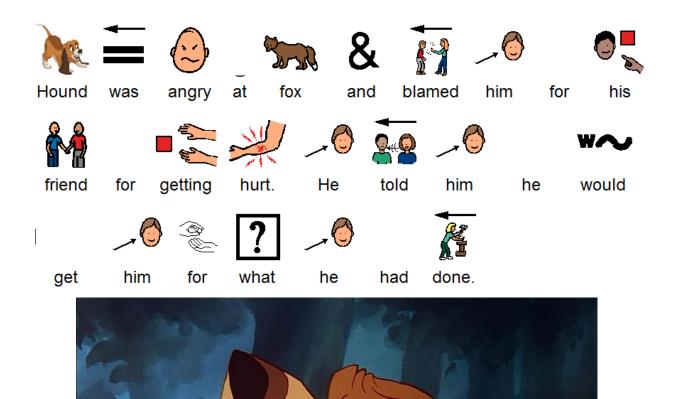

The Fox and the

Hound





safe place for her cub.

















find





have them

help

а

for

Baby



Fox.











Adapted from the original book, *The Fox and the Hound*, by Daniel Mannix and illustrated by Walt Disney Productions.



































him.







hunting

dog.













hedgehog.













The

friend,

Owl,

him

















to run away.





















The End

## Disclaimer

This Adapted Literature resource is available through the Sherlock Center Resource Library. The text and graphics are adapted from the original source. These resources are provided for teachers to help students with severe disabilities participate in the general curriculum. Please limit the use and distribution of these materials accordingly.

> Paul V. Sherlock Center on Disabilities / RI College 600 Mt. Pleasant Avenue, Providence RI 02908 www.sherlockcenter.org