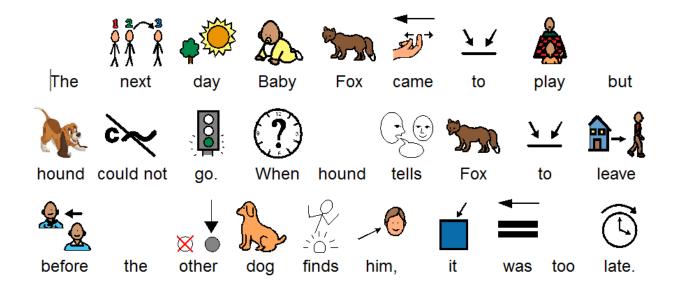

The Fox and the

Hound

safe place for her cub.

find

have them

help

а

for

Baby

Fox.

Adapted from the original book, *The Fox and the Hound*, by Daniel Mannix and illustrated by Walt Disney Productions.

him.

hunting

dog.

hedgehog.

The