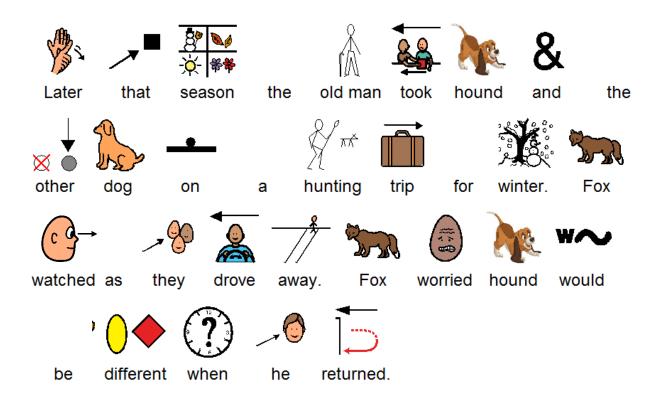

The Fox and the

Hound

safe place for her cub.

find

have them

help

а

for

Baby

Fox.

Adapted from the original book, *The Fox and the Hound*, by Daniel Mannix and illustrated by Walt Disney Productions.

him.

hunting

dog.

hedgehog.

The