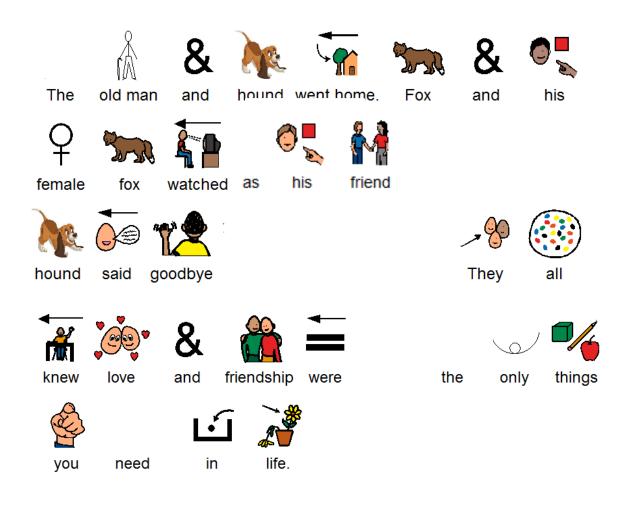

The Fox and the

Hound





safe place for her cub.

















find





have them

help

а

for

Baby



Fox.











Adapted from the original book, *The Fox and the Hound*, by Daniel Mannix and illustrated by Walt Disney Productions.



































him.







hunting

dog.













hedgehog.













The

friend,

Owl,

him

















to run away.





















The End

## Disclaimer

This Adapted Literature resource is available through the Sherlock Center Resource Library. The text and graphics are adapted from the original source. These resources are provided for teachers to help students with severe disabilities participate in the general curriculum. Please limit the use and distribution of these materials accordingly.

> Paul V. Sherlock Center on Disabilities / RI College 600 Mt. Pleasant Avenue, Providence RI 02908 www.sherlockcenter.org