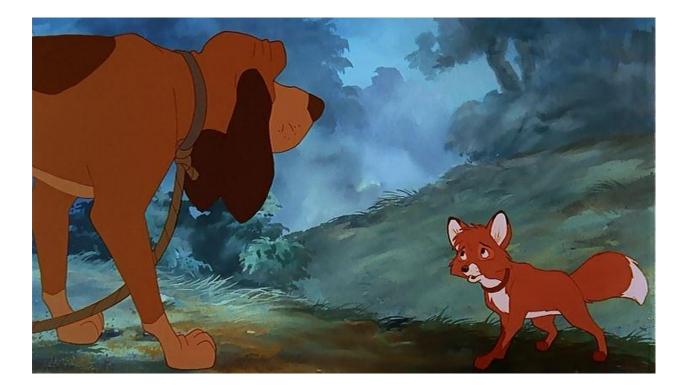

The Fox and the

Hound





safe place for her cub.

















find





have them

help

а

for

Baby



Fox.











Adapted from the original book, *The Fox and the Hound*, by Daniel Mannix and illustrated by Walt Disney Productions.



































him.







hunting

dog.













hedgehog.













The

friend,

Owl,

him

















to run away.





















The End

## Disclaimer

This Adapted Literature resource is available through the Sherlock Center Resource Library. The text and graphics are adapted from the original source. These resources are provided for teachers to help students with severe disabilities participate in the general curriculum. Please limit the use and distribution of these materials accordingly.

> Paul V. Sherlock Center on Disabilities / RI College 600 Mt. Pleasant Avenue, Providence RI 02908 www.sherlockcenter.org