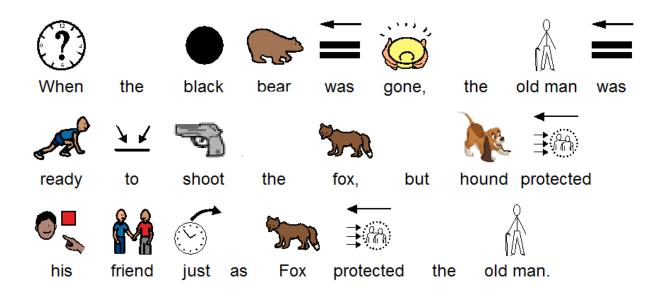

The Fox and the

Hound





safe place for her cub.

















find





have them

help

а

for

Baby



Fox.











Adapted from the original book, *The Fox and the Hound*, by Daniel Mannix and illustrated by Walt Disney Productions.



































him.







hunting

dog.













hedgehog.













The

friend,

Owl,

him

















to run away.





















The End

## Disclaimer

This Adapted Literature resource is available through the Sherlock Center Resource Library. The text and graphics are adapted from the original source. These resources are provided for teachers to help students with severe disabilities participate in the general curriculum. Please limit the use and distribution of these materials accordingly.

> Paul V. Sherlock Center on Disabilities / RI College 600 Mt. Pleasant Avenue, Providence RI 02908 www.sherlockcenter.org