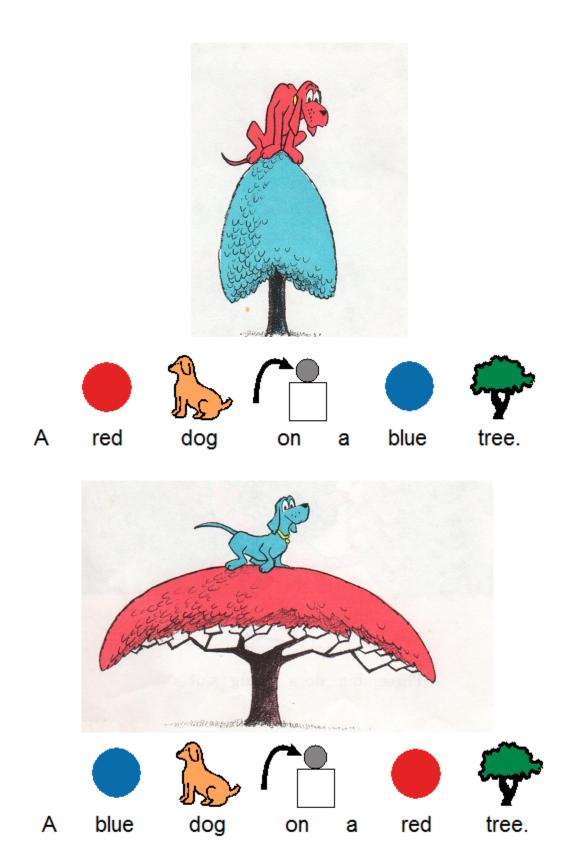

## G0, D0g. G0.





by P.D. Eastman



























Black

and

white

dogs.





















































































Adapted f

). Eastman

















The dogs are

all

going

around,

and



&



around, and around.















Now it is night.







at night.







ogs at work.







Work, dogs,

work!







Dogs at play.







"Play,

dogs,

play!"





"Hello again."



"Hello."





you



like



my



hat?"







do not like

that

hat."































is



The















Now it is

night.

Night

is not a

time

for



play.





















Adapted from the original text Go, Dog. Go! By P.D. Eastman



Adapted from the original text Go, Dog. Go! By P.D. Eastman

















"Hello again. And





now do



you



like





hat?" my









## Disclaimer

This Adapted Literature resource is av