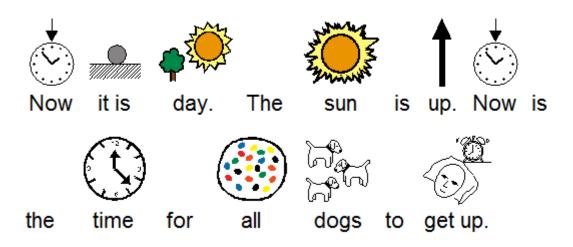

The dogs are

all

going

around,

and

&

around, and around.

Now it is night.