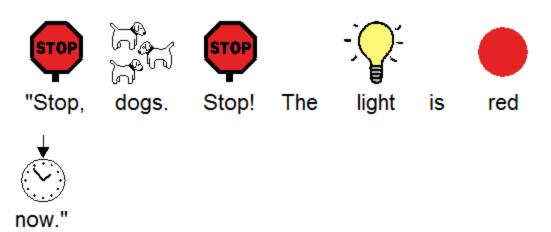

at night.

ogs at work.

Work, dogs,

work!

Dogs at play.

"Play,

dogs,

play!"