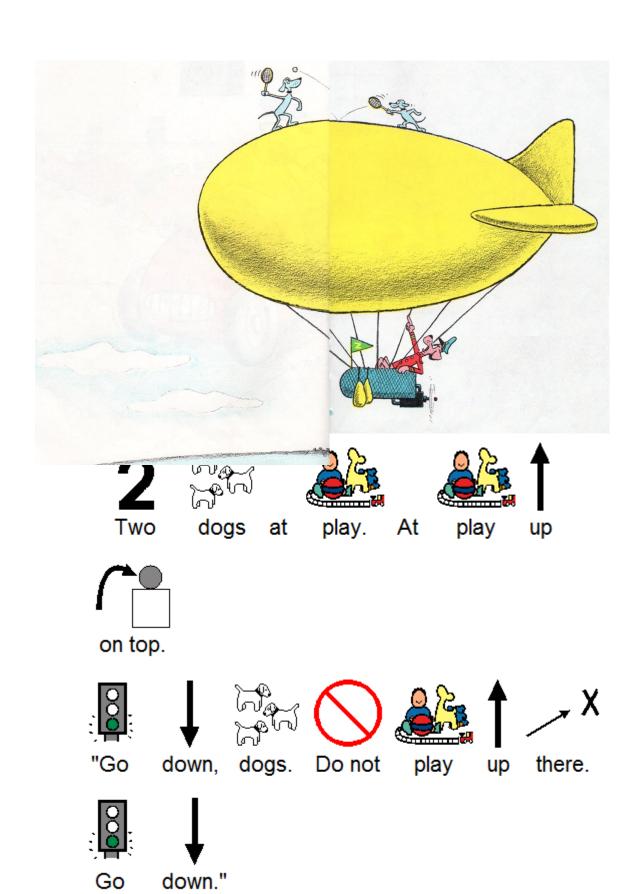

at night.

ogs at work.

Work, dogs,

work!

Dogs at play.

"Play,

dogs,

play!"