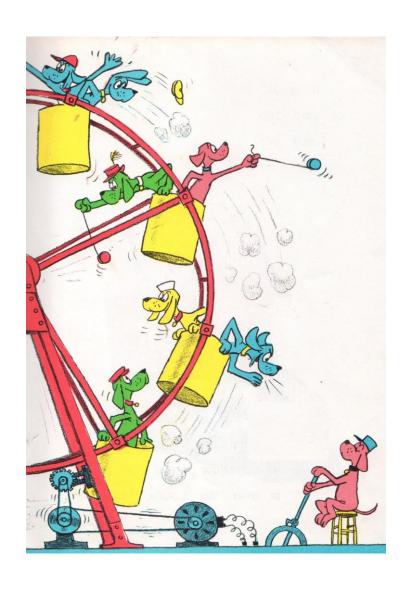

at night.

ogs at work.

Work, dogs,

work!

Dogs at play.

"Play,

dogs,

play!"