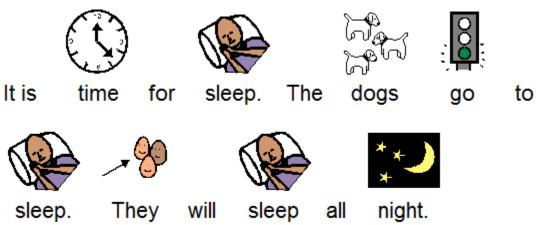

hat."

is

The

Now it is

night.

Night

is not a

time

for

play.

Adapted from the original text Go, Dog. Go! By P.D. Eastman

Adapted from the original text Go, Dog. Go! By P.D. Eastman

"Hello again. And

now do

you

like