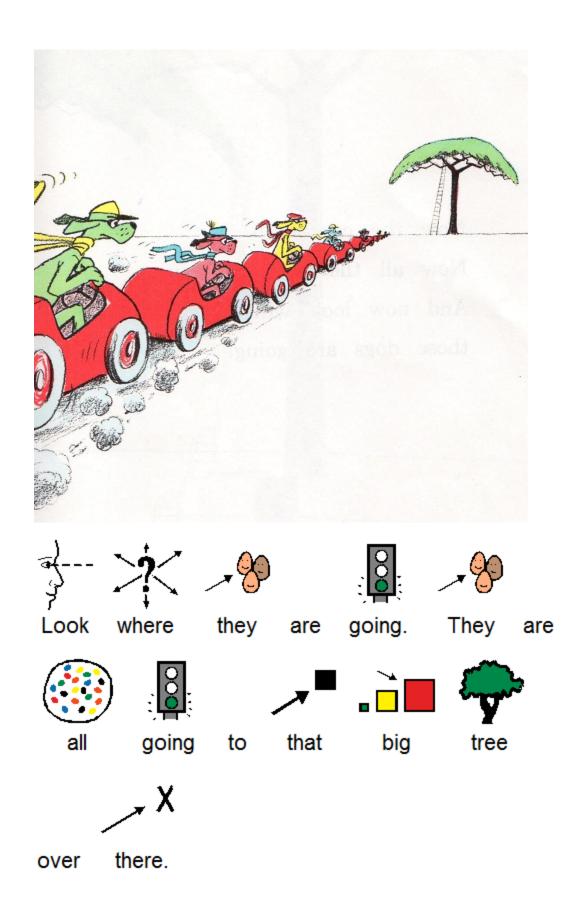

## G0, D0g. G0.





by P.D. Eastman



























Black

and

white

dogs.





















































































Adapted f

). Eastman

















The dogs are

all

going

around,

and



&



around, and around.















Now it is night.







at night.







ogs at work.







Work, dogs,

work!







Dogs at play.







"Play,

dogs,

play!"





"Hello again."



"Hello."





you



like



my



hat?"







do not like

that

hat."































is



The















Now it is

night.

Night

is not a

time

for



play.





















Adapted from the original text Go, Dog. Go! By P.D. Eastman



Adapted from the original text Go, Dog. Go! By P.D. Eastman

















"Hello again. And





now do



you



like





hat?" my









## Disclaimer

This Adapted Literature resource is available through the Sherlock Center Resource Library. The text and graphics are adapted from the original source. These resources are provided for teachers to help students with severe disabilities participate in the general curriculum. Please limit the use and distribution of these materials accordingly.