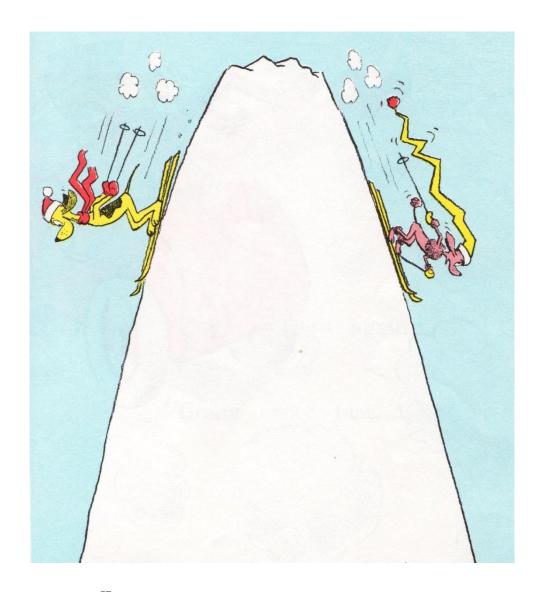

for

play.

Adapted from the original text Go, Dog. Go! By P.D. Eastman

Adapted from the original text Go, Dog. Go! By P.D. Eastman

"Hello again. And

now do

you

like