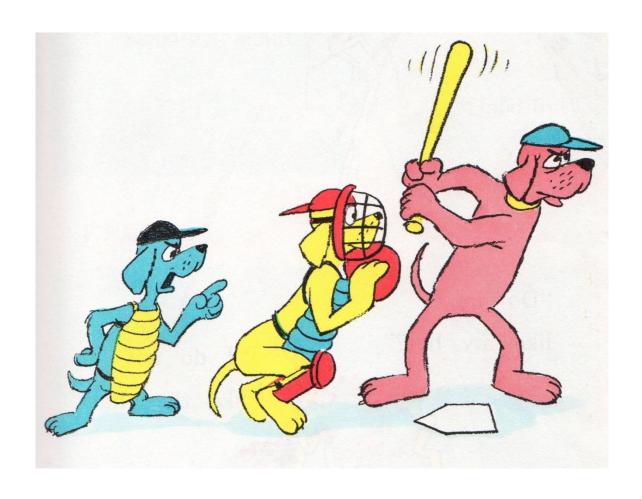

at night.

ogs at work.

Work, dogs,

work!

Dogs at play.

"Play,

dogs,

play!"