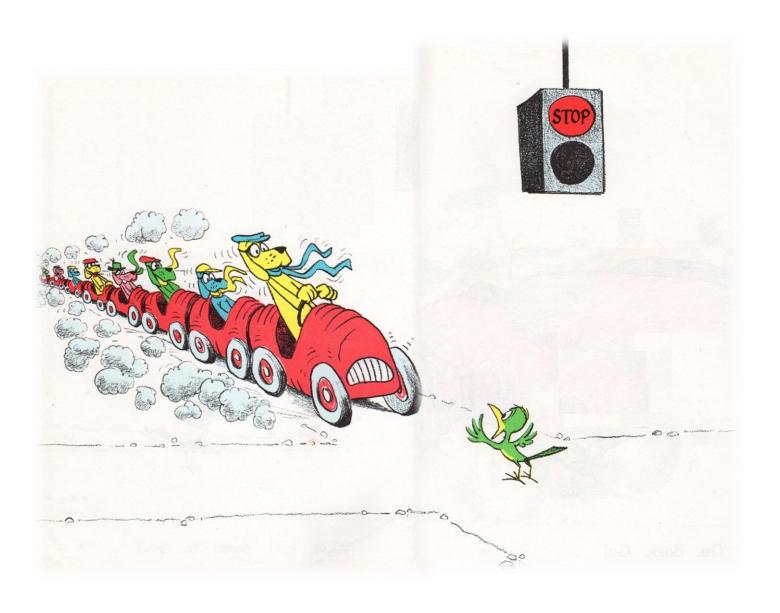

at night.

ogs at work.

Work, dogs,

work!

Dogs at play.

"Play,

dogs,

play!"