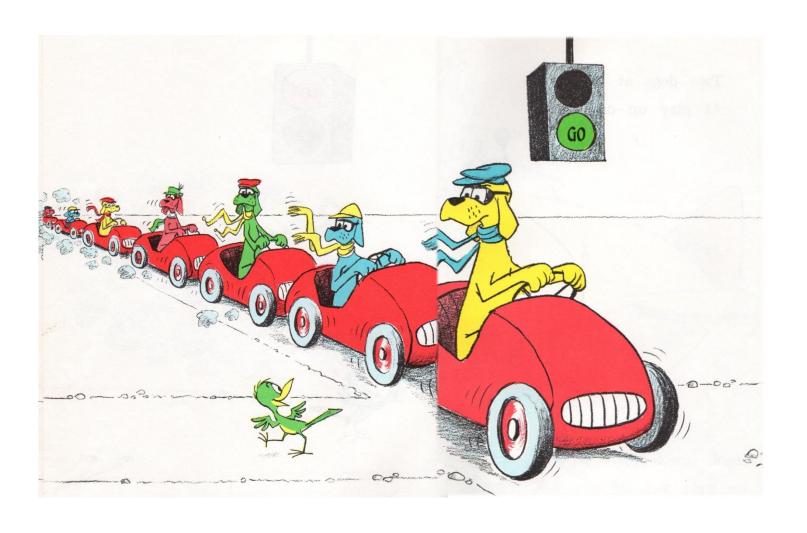

at night.

ogs at work.

Work, dogs,

work!

Dogs at play.

"Play,

dogs,

play!"