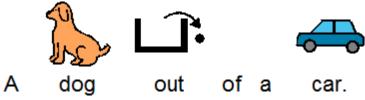

## G0, D0g. G0.

by P.D. Eastman

Black

and

white

dogs.

Adapted f

). Eastman