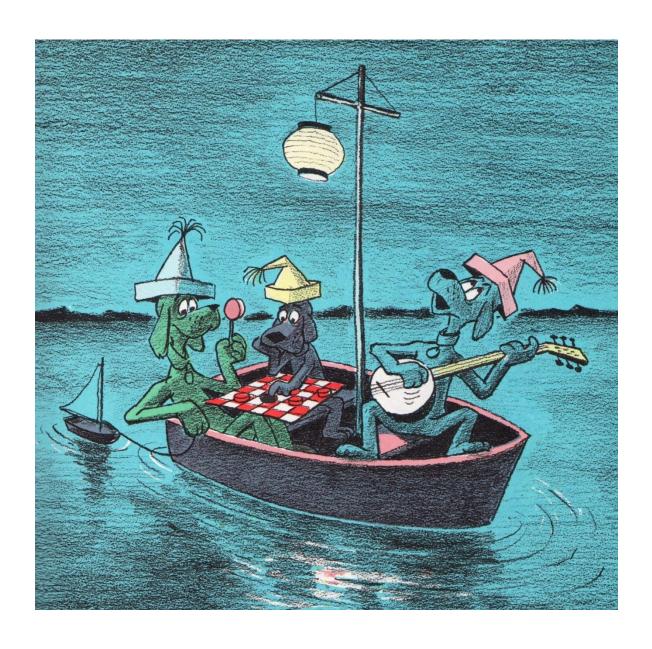

at night.

ogs at work.

Work, dogs,

work!

Dogs at play.

"Play,

dogs,

play!"