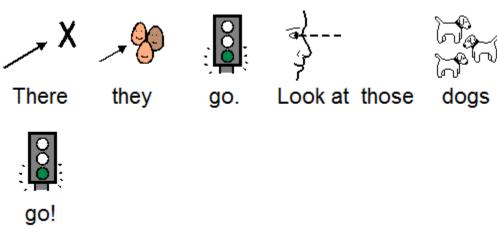

## G0, D0g. G0.





by P.D. Eastman



























Black

and

white

dogs.





















































































Adapted f

). Eastman

















The dogs are

all

going

around,

and



&



around, and around.















Now it is night.







at night.







ogs at work.







Work, dogs,

work!







Dogs at play.







"Play,

dogs,

play!"





"Hello again."



"Hello."





you



like



my



hat?"







do not like

that

hat."































is



The















Now it is

night.

Night

is not a

time

for



play.





















Adapted from the original text Go, Dog. Go! By P.D. Eastman



Adapted from the original text Go, Dog. Go! By P.D. Eastman

















"Hello again. And





now do



you



like





hat?" my









## Disclaimer

This Adapted Literature resource is available through the Sherlock Center Resource Library. The text and graphics are adapted from the original source. These resources are provided for teachers to help students with severe disabilities participate in the general curriculum. Please limit the use and distribution of these materials accordingly.