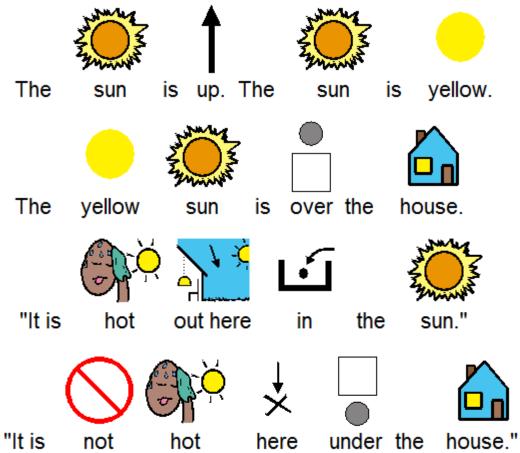

## G0, D0g. G0.





by P.D. Eastman



























Black

and

white

dogs.





















































































Adapted f

). Eastman

















The dogs are

all

going

around,

and



&



around, and around.















Now it is night.







at night.







ogs at work.







Work, dogs,

work!







Dogs at play.







"Play,

dogs,

play!"





"Hello again."



"Hello."





you



like



my



hat?"







do not like

that

hat."































is



The















Now it is

night.

Night

is not a

time

for



play.





















Adapted from the original text Go, Dog. Go! By P.D. Eastman



Adapted from the original text Go, Dog. Go! By P.D. Eastman

















"Hello again. And





now do



you



like





hat?" my









## Disclaimer

This Adapted Literature resource is available through the Sherlock Center Resource Library. The text and graphics are adapted from the original source. These resources are provided for teachers to help students