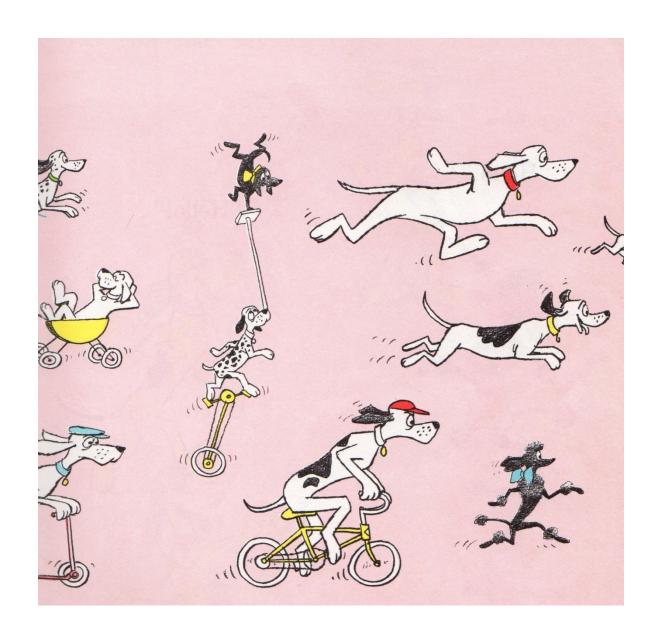

## G0, D0g. G0.

by P.D. Eastman

Black

and

white

dogs.

Adapted f

). Eastman