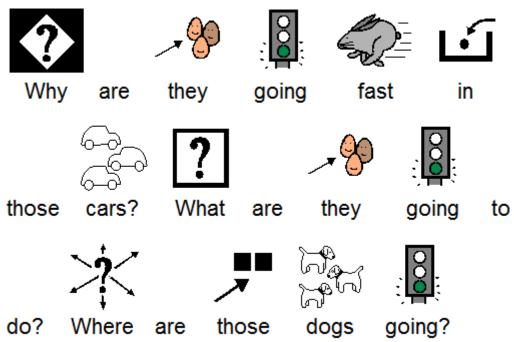

## G0, D0g. G0.





by P.D. Eastman



























Black

and

white

dogs.





















































































Adapted f

). Eastman

















The dogs are

all

going

around,

and



&



around, and around.















Now it is night.







at night.







ogs at work.







Work, dogs,

work!







Dogs at play.







"Play,

dogs,

play!"





"Hello again."



"Hello."





you



like



my



hat?"







do not like

that

hat."































is



The















Now it is

night.

Night

is not a

time

for



play.





















Adapted from the original text Go, Dog. Go! By P.D. Eastman



Adapted from the original text Go, Dog. Go! By P.D. Eastman

















"Hello again. And





now do



you



like





hat?" my









## Disclaimer

This Adapted Literature resource is available through the Sherlock Center Resource Library. The text and graphics are adapted from the original source. These resources are provided for teachers to help students with severe disabilities participate in the general curriculum. Please limit the use and distribution of these materials accordingly.