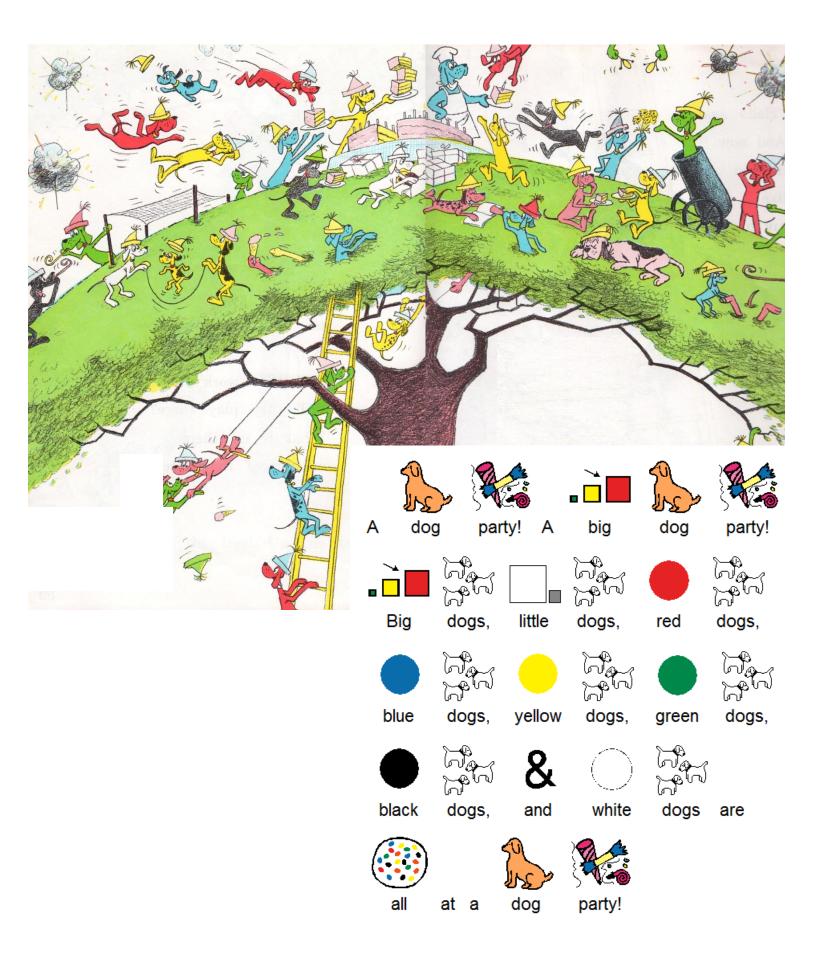

## G0, D0g. G0.

by P.D. Eastman

Black

and

white

dogs.

Adapted f

). Eastman