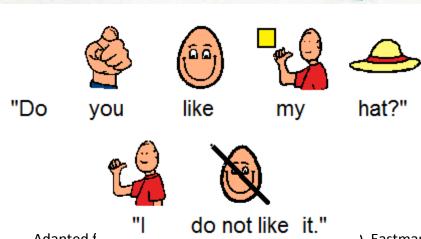

"Hello again."

"Hello."

you

like

my

hat?"

do not like

that

for

play.

Adapted from the original text Go, Dog. Go! By P.D. Eastman

Adapted from the original text Go, Dog. Go! By P.D. Eastman

"Hello again. And

now do

you

like

hat?" my