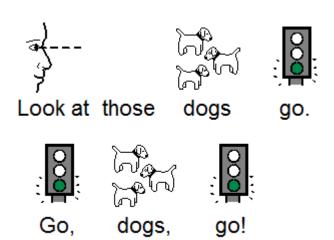

The dogs are

all

going

around,

and

&

around, and around.

Now it is night.