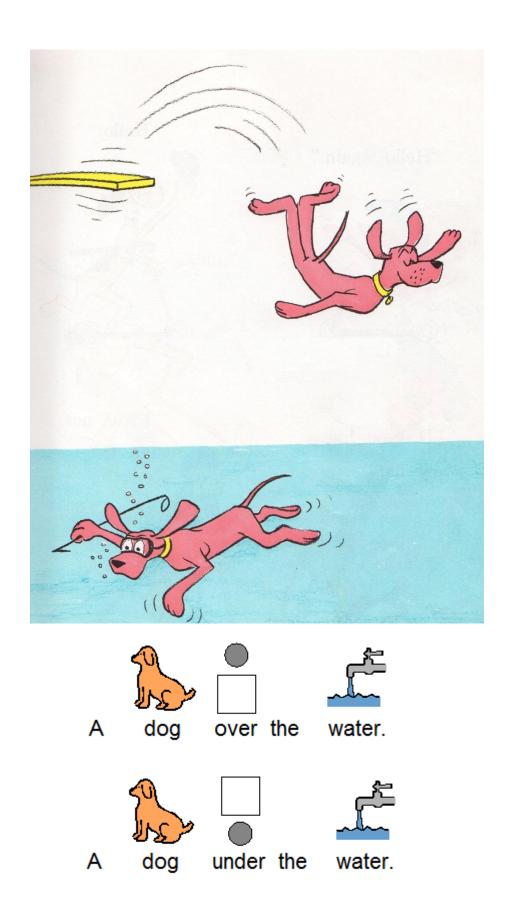

## G0, D0g. G0.





by P.D. Eastman



























Black

and

white

dogs.





















































































Adapted f

). Eastman

















The dogs are

all

going

around,

and



&



around, and around.















Now it is night.







at night.







ogs at work.







Work, dogs,

work!







Dogs at play.







"Play,

dogs,

play!"





"Hello again."



"Hello."





you



like



my



hat?"







do not like

that

hat."































is



The















Now it is

night.

Night

is not a

time

for



play.





















Adapted from the original text Go, Dog. Go! By P.D. Eastman



Adapted from the original text Go, Dog. Go! By P.D. Eastman

















"Hello again. And





now do



you



like





hat?" my









## Disclaimer

This Adapted Literature resource is available through the Sherlock Center Resource Libra