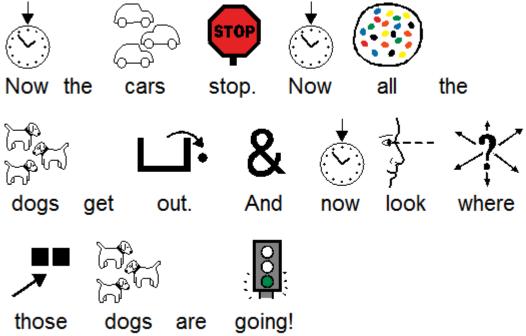

## G0, D0g. G0.





by P.D. Eastman



























Black

and

white

dogs.





















































































Adapted f

). Eastman

















The dogs are

all

going

around,

and



&



around, and around.















Now it is night.







at night.







ogs at work.







Work, dogs,

work!







Dogs at play.







"Play,

dogs,

play!"





"Hello again."



"Hello."





you



like



my



hat?"







do not like

that

hat."































is



The















Now it is

night.

Night

is not a

time

for



play.





















Adapted from the original text Go, Dog. Go! By P.D. Eastman



Adapted from the original text Go, Dog. Go! By P.D. Eastman

















"Hello again. And





now do



you



like





hat?" my









## Disclaimer

This Adapted Literature resource is available through the Sherlock Center Resource Library. The text and graphics are adapted from the original source. These resources are provided for teachers to help students with severe disabilities participate in the general curriculum. Please limit the use and distribution of these materials accordingly.