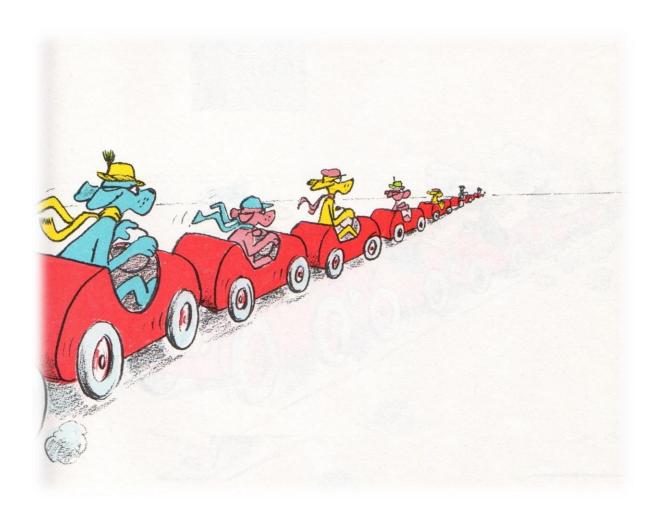

## G0, D0g. G0.

by P.D. Eastman

Black

and

white

dogs.

Adapted f

). Eastman