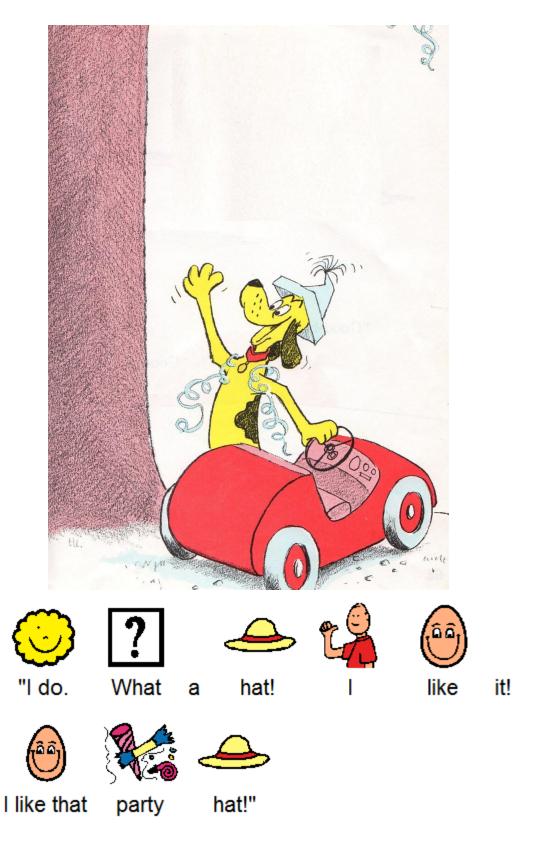

for

play.

Adapted from the original text Go, Dog. Go! By P.D. Eastman

Adapted from the original text Go, Dog. Go! By P.D. Eastman

"Hello again. And

now do

you

like

hat?" my