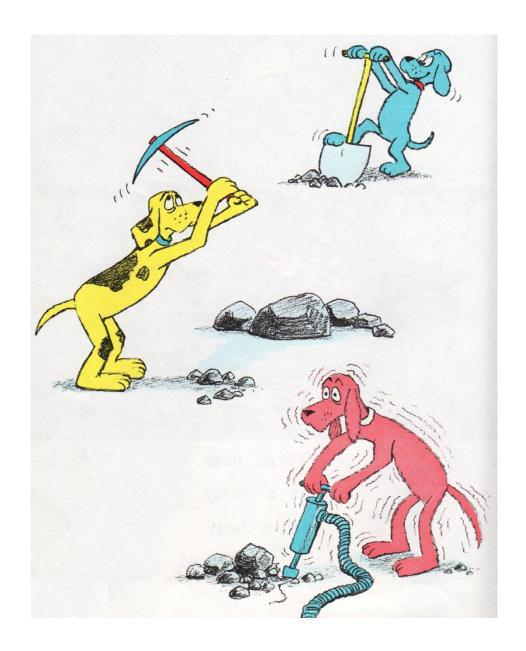

at night.

ogs at work.

Work, dogs,

work!

Dogs at play.

"Play,

dogs,

play!"