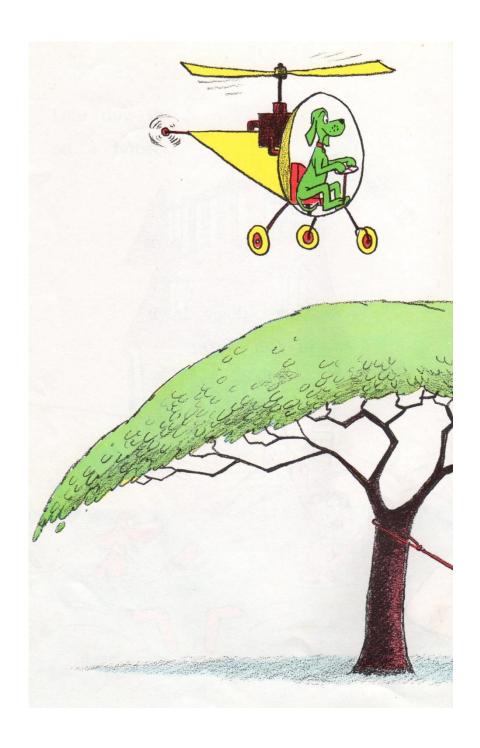

## G0, D0g. G0.





by P.D. Eastman



























Black

and

white

dogs.





















































































Adapted f

). Eastman

















The dogs are

all

going

around,

and



&



around, and around.















Now it is night.







at night.







ogs at work.







Work, dogs,

work!







Dogs at play.







"Play,

dogs,

play!"





"Hello again."



"Hello."





you



like



my



hat?"







do not like

that

hat."































is



The















Now it is

night.

Night

is not a

time

for



play.





















Adapted from the original text Go, Dog. Go! By P.D. Eastman



Adapted from the original text Go, Dog. Go! By P.D. Eastman

















"Hello again. And





now do



you



like





hat?" my









## Disclaimer

This Adapted Literature resource is available through the Sherlock Center Re