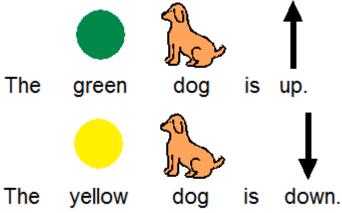

The dogs are

all

going

around,

and

&

around, and around.

Now it is night.