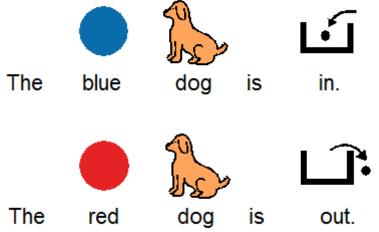

## G0, D0g. G0.





by P.D. Eastman



























Black

and

white

dogs.





















































































Adapted f

). Eastman

















The dogs are

all

going

around,

and



&



around, and around.















Now it is night.







at night.







ogs at work.







Work, dogs,

work!







Dogs at play.







"Play,

dogs,

play!"





"Hello again."



"Hello."





you



like



my



hat?"







do not like

that

hat."































is



The















Now it is

night.

Night

is not a

time

for



play.





















Adapted from the original text Go, Dog. Go! By P.D. Eastman



Adapted from the original text Go, Dog. Go! By P.D. Eastman

















"Hello again. And





now do



you



like





hat?" my









## Disclaimer

This Adapted Literature resource is available through the Sherlock