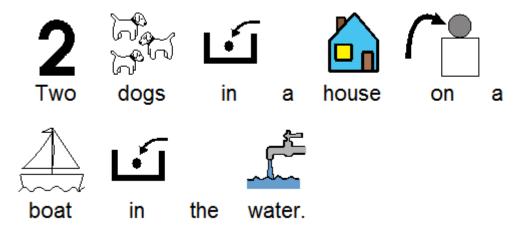

## G0, D0g. G0.





by P.D. Eastman



























Black

and

white

dogs.





















































































Adapted f

). Eastman

















The dogs are

all

going

around,

and



&



around, and around.















Now it is night.







at night.







ogs at work.







Work, dogs,

work!







Dogs at play.







"Play,

dogs,

play!"





"Hello again."



"Hello."





you



like



my



hat?"







do not like

that

hat."































is



The















Now it is

night.

Night

is not a

time

for



play.





















Adapted from the original text Go, Dog. Go! By P.D. Eastman



Adapted from the original text Go, Dog. Go! By P.D. Eastman

















"Hello again. And





now do



you



like





hat?" my









## Disclaimer

This Adapted Literature resource is available through the Sherlock Center Resource Lib