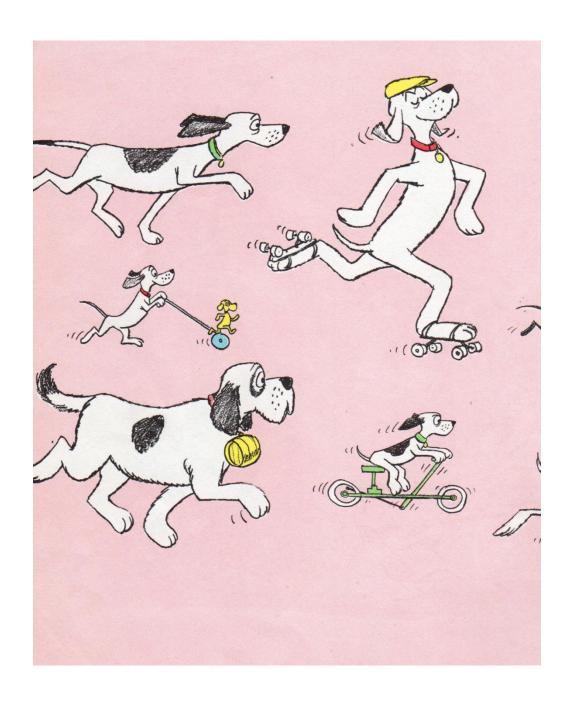

## G0, D0g. G0.

by P.D. Eastman

Black

and

white

dogs.

Adapted f

). Eastman