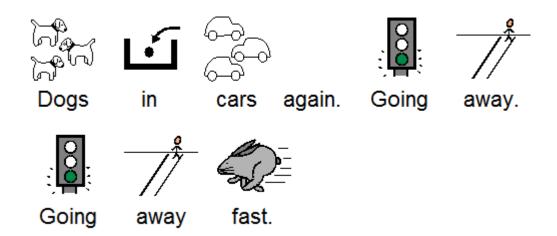

The dogs are

all

going

around,

and

&

around, and around.

Now it is night.