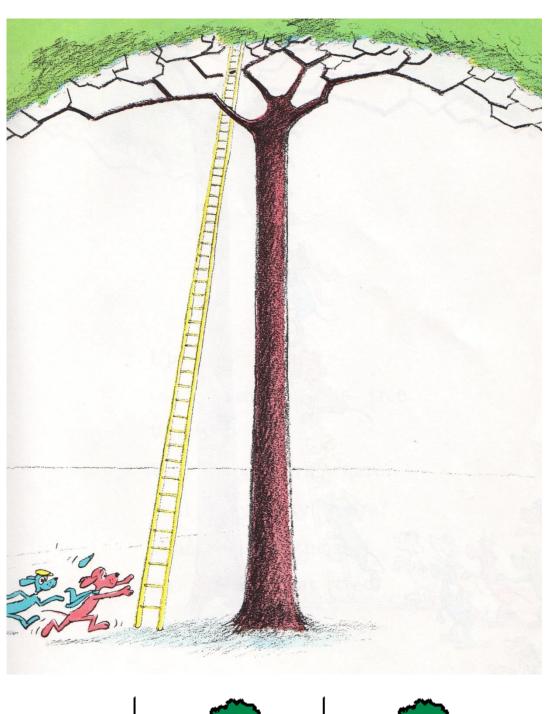

at night.

ogs at work.

Work, dogs,

work!

Dogs at play.

"Play,

dogs,

play!"