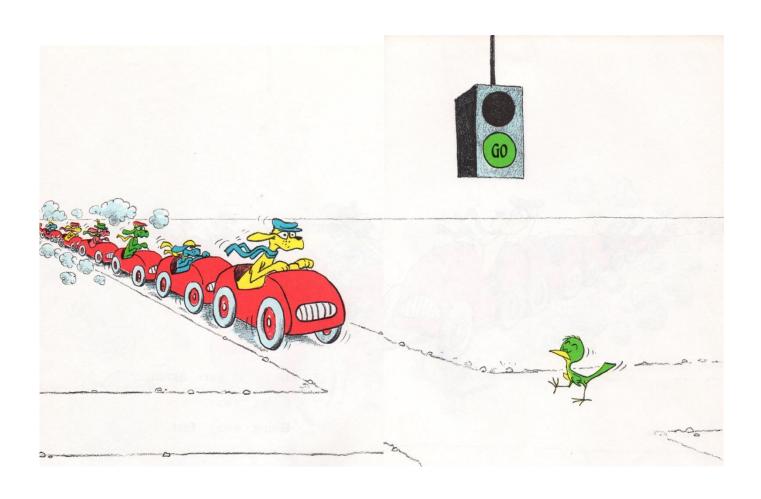

The dogs are

all

going

around,

and

&

around, and around.

Now it is night.