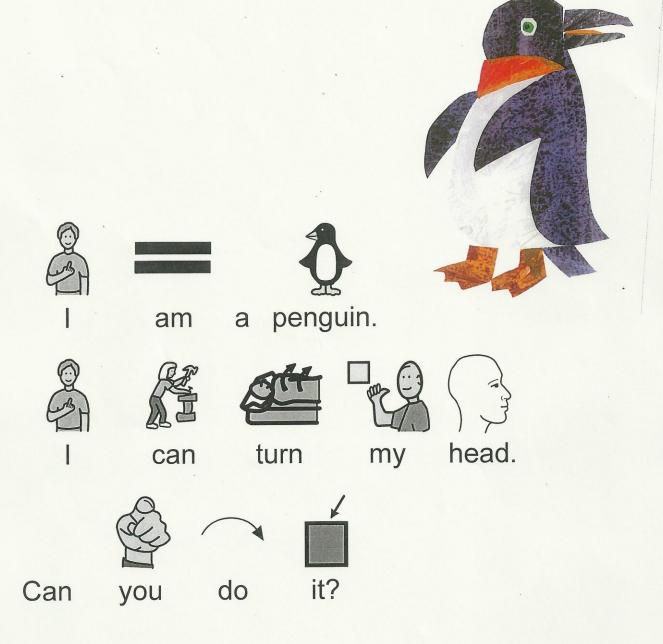

## The guides for the book From Head to Toe by Eric Carle

- Page 1: Plastic animal of penguin
- Page 2: Plastic animal of giraffe
- Page 3: Plastic animal of buffalo
- Page 4: Plastic animal of monkey
- Page 5: Plastic animal of gorilla
- Page 6: Plastic animal of cat
- Page 7: Plastic animal of crocodile
- Page 8: Plastic animal of camel
- Page 9: Plastic animal of donkey
- Page 10: Plastic animal of elephant
- Page 11: Picture of student with texture from shirt