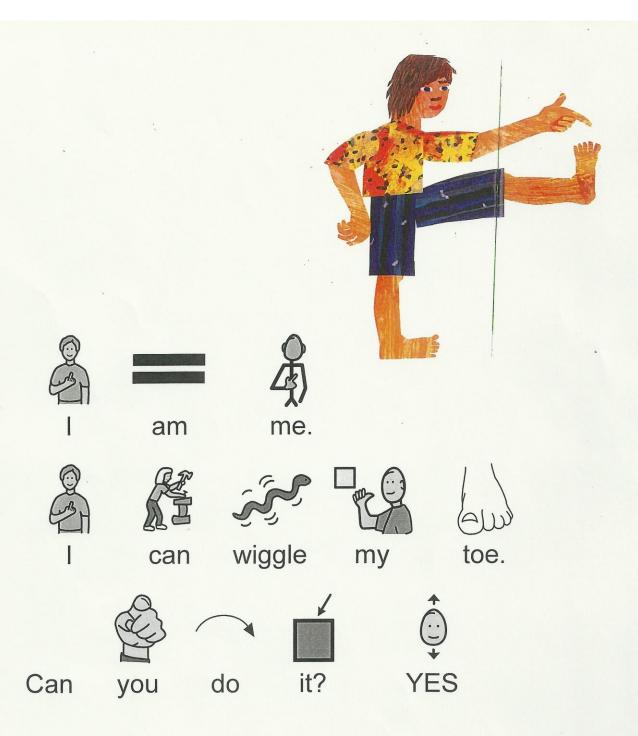

Adapted from Head to Toe by Eric Carle











Adapted from Head to Toe by Eric Carle















The End.

## The guides for the book From Head to Toe by Eric Carle

- Page 1: Plastic animal of penguin
- Page 2: Plastic animal of giraffe
- Page 3: Plastic animal of buffalo
- Page 4: Plastic animal of monkey
- Page 5: Plastic animal of gorilla
- Page 6: Plastic animal of cat
- Page 7: Plastic animal of crocodile
- Page 8: Plastic animal of camel
- Page 9: Plastic animal of donkey
- Page 10: Plastic animal of elephant
- Page 11: Picture of student with texture from shirt

## Disclaimer

This Adapted Literature resource is available through the Sherlock Center Resource Library. The text and graphics are adapted from the original source. These resources are provided for teachers to help students with severe disabilities participate in the general curriculum. Please limit the use and d