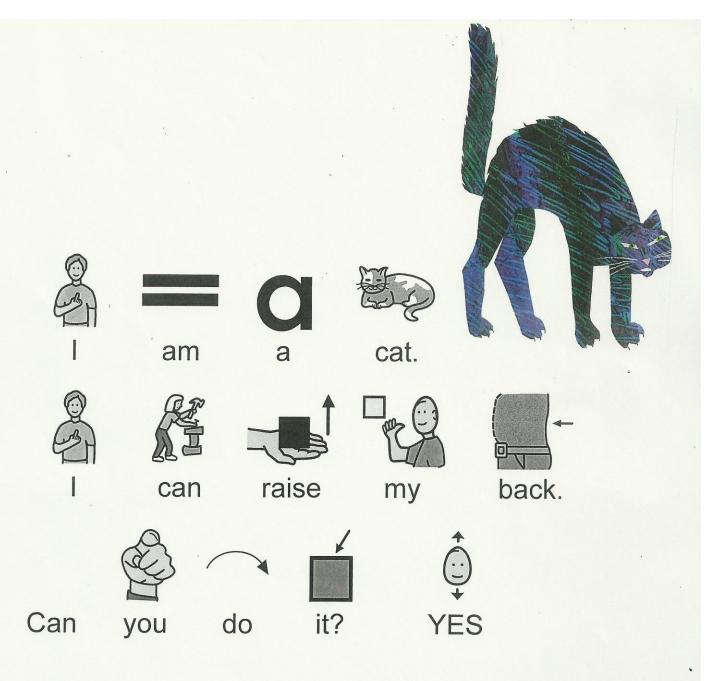

## The guides for the book From Head to Toe by Eric Carle

- Page 1: Plastic animal of penguin
- Page 2: Plastic animal of giraffe
- Page 3: Plastic animal of buffalo
- Page 4: Plastic animal of monkey
- Page 5: Plastic animal of gorilla
- Page 6: Plastic animal of cat
- Page 7: Plastic animal of crocodile
- Page 8: Plastic animal of camel
- Page 9: Plastic animal of donkey
- Page 10: Plastic animal of elephant
- Page 11: Picture of student with texture from shirt