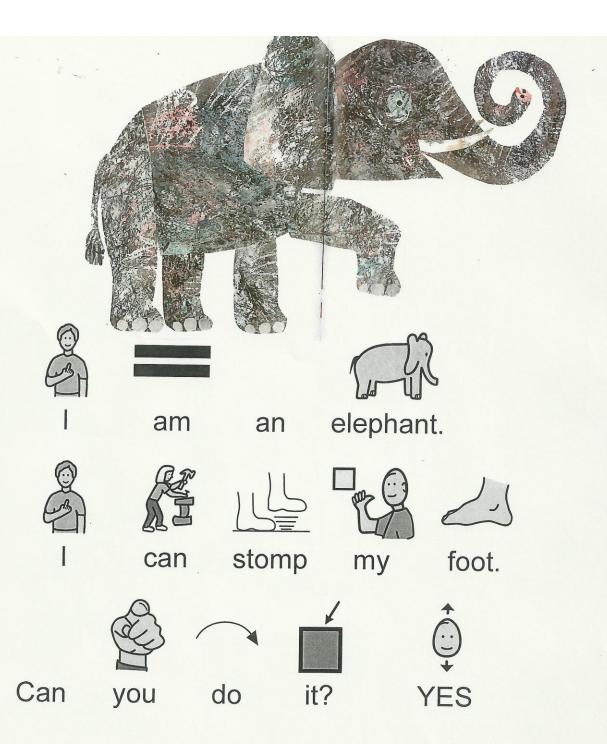

## The guides for the book From Head to Toe by Eric Carle

- Page 1: Plastic animal of penguin
- Page 2: Plastic animal of giraffe
- Page 3: Plastic animal of buffalo
- Page 4: Plastic animal of monkey
- Page 5: Plastic animal of gorilla
- Page 6: Plastic animal of cat
- Page 7: Plastic animal of crocodile
- Page 8: Plastic animal of camel
- Page 9: Plastic animal of donkey
- Page 10: Plastic animal of elephant
- Page 11: Picture of student with texture from shirt