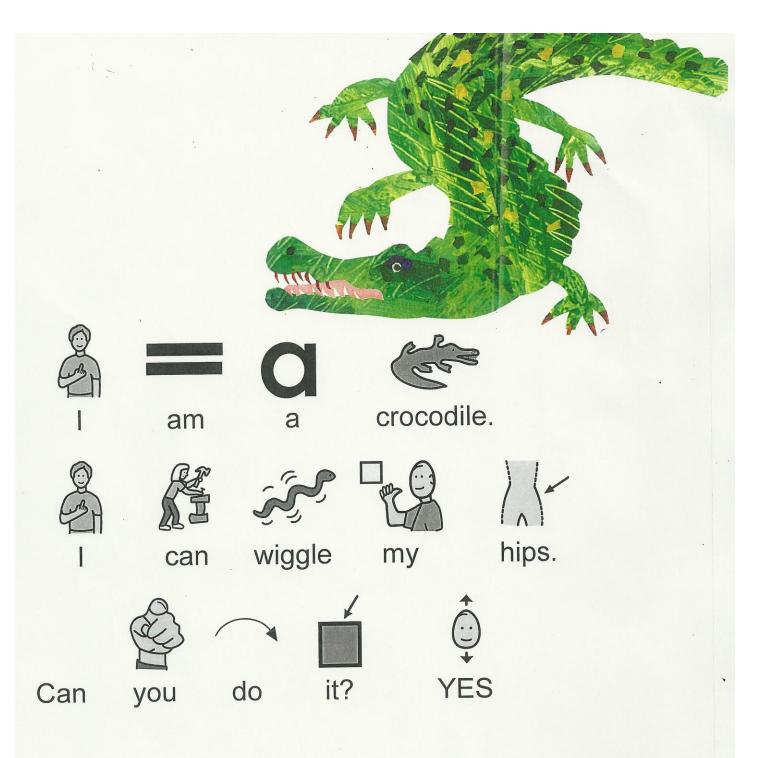

## The guides for the book From Head to Toe by Eric Carle

- Page 1: Plastic animal of penguin
- Page 2: Plastic animal of giraffe
- Page 3: Plastic animal of buffalo
- Page 4: Plastic animal of monkey
- Page 5: Plastic animal of gorilla
- Page 6: Plastic animal of cat
- Page 7: Plastic animal of crocodile
- Page 8: Plastic animal of camel
- Page 9: Plastic animal of donkey
- Page 10: Plastic animal of elephant
- Page 11: Picture of student with texture from shirt