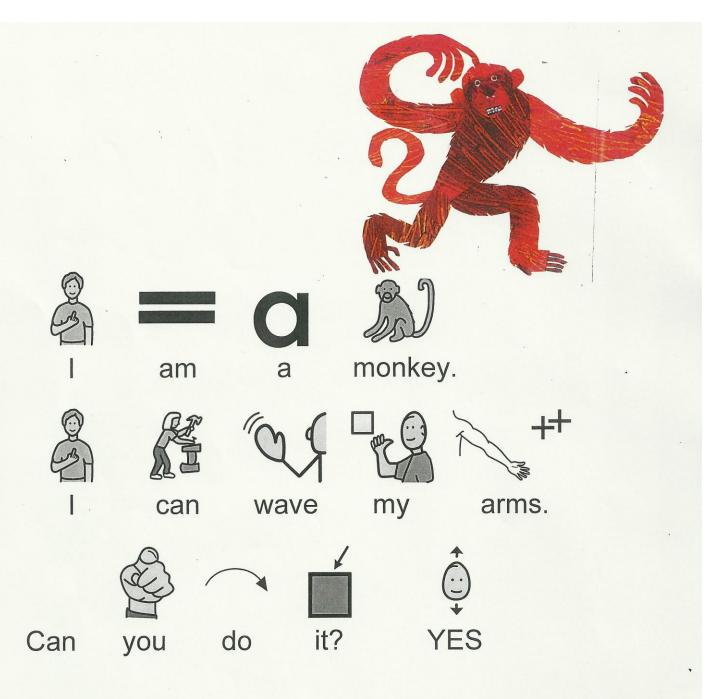

## The guides for the book From Head to Toe by Eric Carle

- Page 1: Plastic animal of penguin
- Page 2: Plastic animal of giraffe
- Page 3: Plastic animal of buffalo
- Page 4: Plastic animal of monkey
- Page 5: Plastic animal of gorilla
- Page 6: Plastic animal of cat
- Page 7: Plastic animal of crocodile
- Page 8: Plastic animal of camel
- Page 9: Plastic animal of donkey
- Page 10: Plastic animal of elephant
- Page 11: Picture of student with texture from shirt