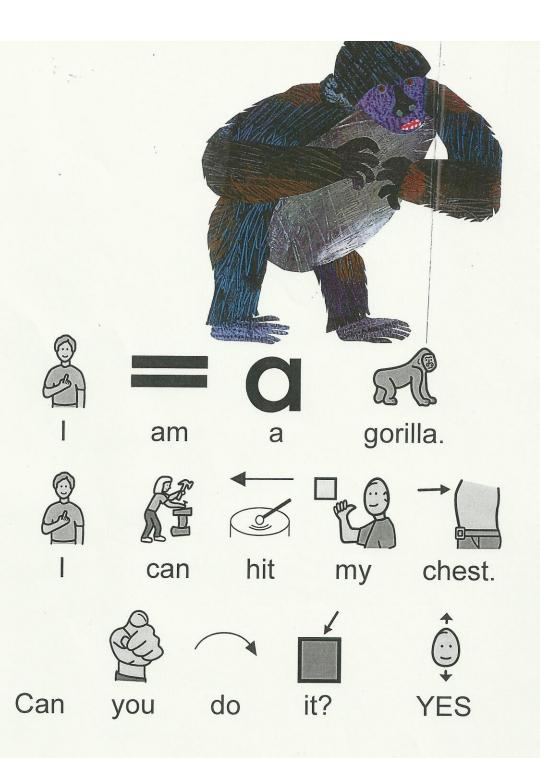

## The guides for the book From Head to Toe by Eric Carle

- Page 1: Plastic animal of penguin
- Page 2: Plastic animal of giraffe
- Page 3: Plastic animal of buffalo
- Page 4: Plastic animal of monkey
- Page 5: Plastic animal of gorilla
- Page 6: Plastic animal of cat
- Page 7: Plastic animal of crocodile
- Page 8: Plastic animal of camel
- Page 9: Plastic animal of donkey
- Page 10: Plastic animal of elephant
- Page 11: Picture of student with texture from shirt