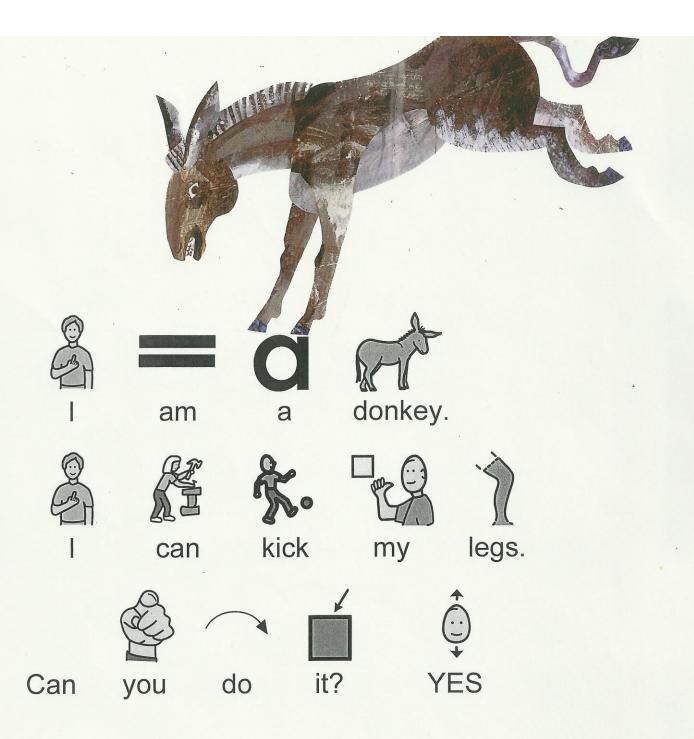

## The guides for the book From Head to Toe by Eric Carle

- Page 1: Plastic animal of penguin
- Page 2: Plastic animal of giraffe
- Page 3: Plastic animal of buffalo
- Page 4: Plastic animal of monkey
- Page 5: Plastic animal of gorilla
- Page 6: Plastic animal of cat
- Page 7: Plastic animal of crocodile
- Page 8: Plastic animal of camel
- Page 9: Plastic animal of donkey
- Page 10: Plastic animal of elephant
- Page 11: Picture of student with texture from shirt