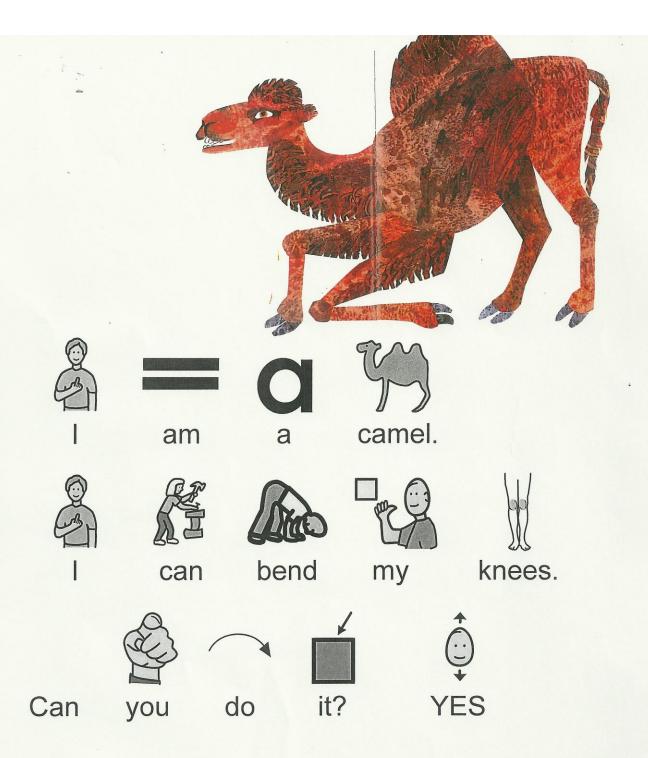

## The guides for the book From Head to Toe by Eric Carle

- Page 1: Plastic animal of penguin
- Page 2: Plastic animal of giraffe
- Page 3: Plastic animal of buffalo
- Page 4: Plastic animal of monkey
- Page 5: Plastic animal of gorilla
- Page 6: Plastic animal of cat
- Page 7: Plastic animal of crocodile
- Page 8: Plastic animal of camel
- Page 9: Plastic animal of donkey
- Page 10: Plastic animal of elephant
- Page 11: Picture of student with texture from shirt