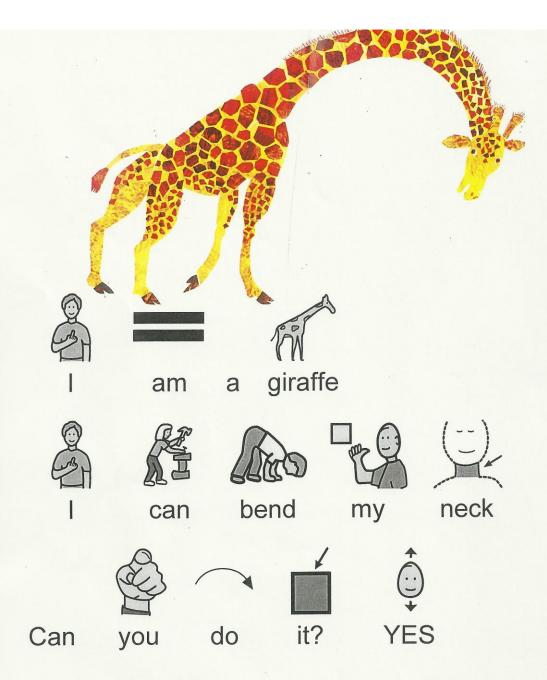

## The guides for the book From Head to Toe by Eric Carle

- Page 1: Plastic animal of penguin
- Page 2: Plastic animal of giraffe
- Page 3: Plastic animal of buffalo
- Page 4: Plastic animal of monkey
- Page 5: Plastic animal of gorilla
- Page 6: Plastic animal of cat
- Page 7: Plastic animal of crocodile
- Page 8: Plastic animal of camel
- Page 9: Plastic animal of donkey
- Page 10: Plastic animal of elephant
- Page 11: Picture of student with texture from shirt