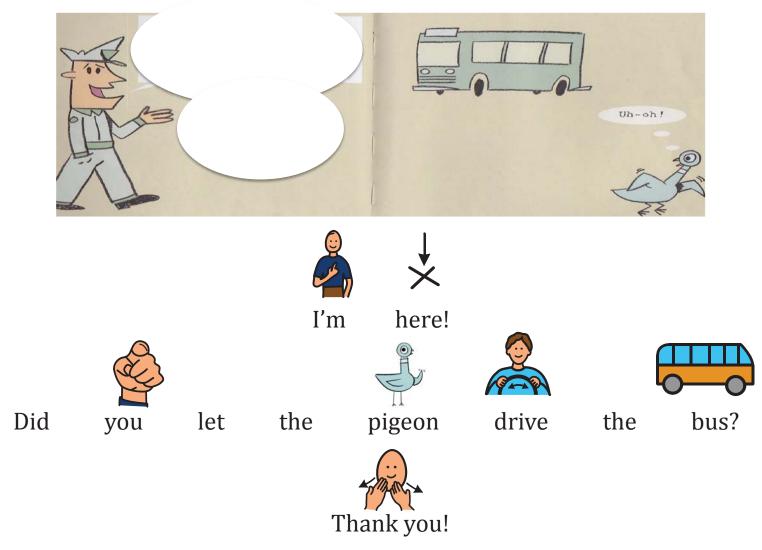

Adapted from the original text, *Don't Let the Pigeon Drive the Bus!*, by Mo Willems

tell

you

what:

I'll

just steer.

Adapted from the original text, *Don't Let the Pigeon Drive the Bus!*, by Mo Willems

No?

Let

Adapted from the original text, *Don't Let the Pigeon Drive the Bus!*, by Mo Willems

Adapted from the original text, *Don't Let the Pigeon Drive the Bus!*, by Mo Willems

The End!