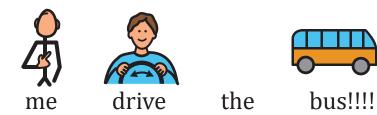

Adapted from the original text, *Don't Let the Pigeon Drive the Bus!*, by Mo Willems

tell

you

what:

I'll

just steer.

Adapted from the original text, *Don't Let the Pigeon Drive the Bus!*, by Mo Willems

No?