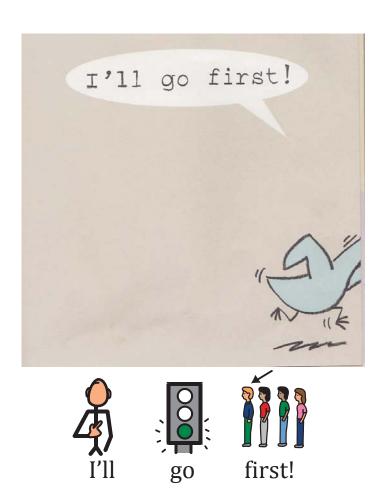

Adapted from the original text, *Don't Let the Pigeon Drive the Bus!*, by Mo Willems

tell

you

what:

I'll

just steer.

Adapted from the original text, *Don't Let the Pigeon Drive the Bus!*, by Mo Willems

No?