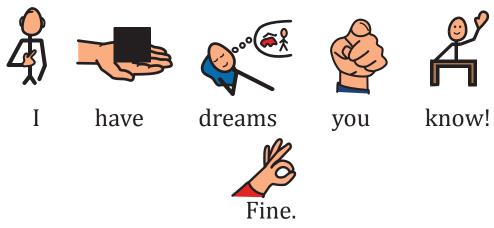

Adapted from the original text, *Don't Let the Pigeon Drive the Bus!*, by Mo Willems

tell

you

what:

I'll

just steer.

Adapted from the original text, *Don't Let the Pigeon Drive the Bus!*, by Mo Willems

No?