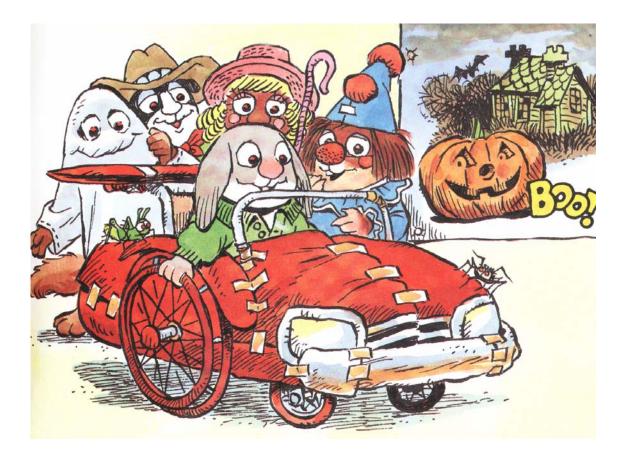

The

teacher said his

name

is

















Alex needed help.



















Alex

sports.

















а



On Halloween

Alex

dressed like

car.

















he





Sometimes

help

Alex,

sometimes

ł

helps





## Disclaimer

This Adapted Literature resource is available through the Sherlock Center Resource Library. The text and graphics are adapted from the original source. These resources are provided for teachers to help students with severe disabilities participate in the general curriculum. Please limit the use and distribution of these materials accordingly.

> Paul V. Sherlock Center on Disabilities / RI College 600 Mt. Pleasant Avenue, Providence RI 02908 www.sherlockcenter.org