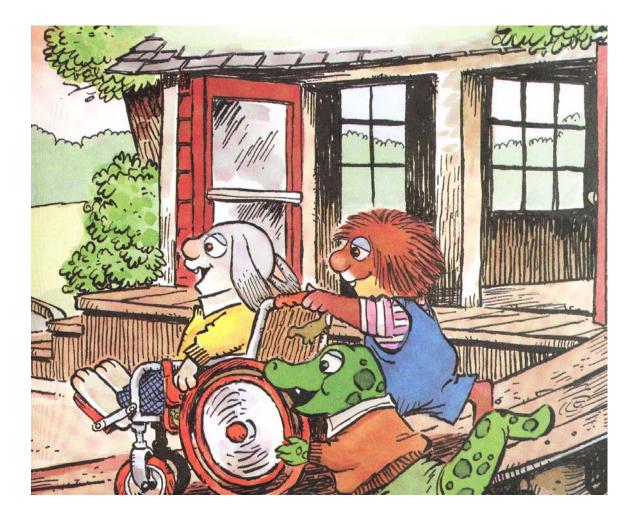

The

teacher said his

name

is

Alex needed help.

Alex

sports.

а

sometimes

ł

helps