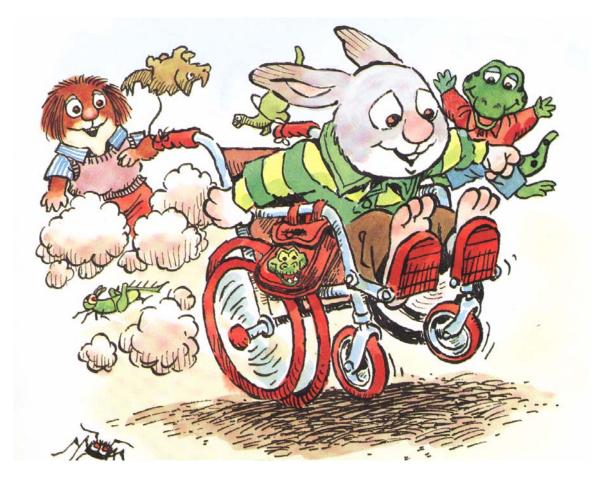

The

teacher said his

name

is

















Alex needed help.



















Alex

sports.

















а



On Halloween

Alex

dressed like

car.

















he





Sometimes

help

Alex,

sometimes

ł

helps





## Disclaimer

This Adapted Literature resource is available through the Sherlock Center Resource Library. The text and graphics are adapted from the original source. These resources are provided for teachers to help students with severe disabilities participate in the general curriculum. Please limit the use and distribution of these materials accordingly.

> Paul V. Sherlock Center on Disabilities / RI College 600 Mt. Pleasant Avenue, Providence RI 02908 www.sherlockcenter.org