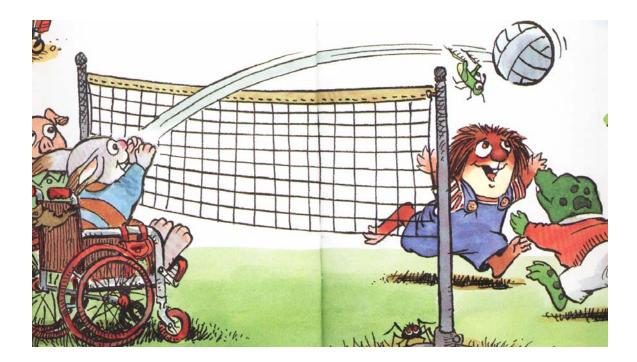

The

teacher said his

name

is

















Alex needed help.



















Alex

sports.

















а



On Halloween

Alex

dressed like

car.

















he





Sometimes

help

Alex,

sometimes

ł

helps





## Disclaimer

This Adapted Literature resource is available through the Sherlock Center Resource Library. The text and graphics are adapted from the original source. These resources are provided for teachers to help students with severe disabilities participate in the general curriculum. Please limit the use and distribution of these materials accordingly.

> Paul V. Sherlock Center on Disabilities / RI College 600 Mt. Pleasant Avenue, Providence RI 02908 www.sherlockcenter.org