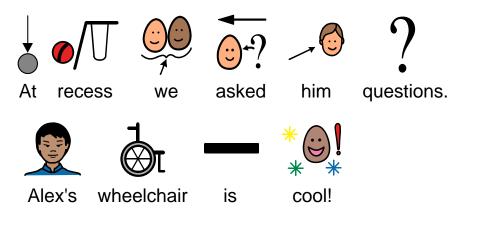

The

teacher said his

name

is

















Alex needed help.



















Alex

sports.

















а



On Halloween

Alex

dressed like

car.

















he





Sometimes

help

Alex,

sometimes

ł

helps





## Disclaimer

This Adapted Literature resource is available through the Sherlock Center Resource Library. The text and graphics are adapted from the original source. These resources are provided for teachers to help students with severe disabilities participate in the general curriculum. Please limit the use and distribution of these materials accordingly.

> Paul V. Sherlock Center on Disabilities / RI College 600 Mt. Pleasant Avenue, Providence RI 02908 www.sherlockcenter.org