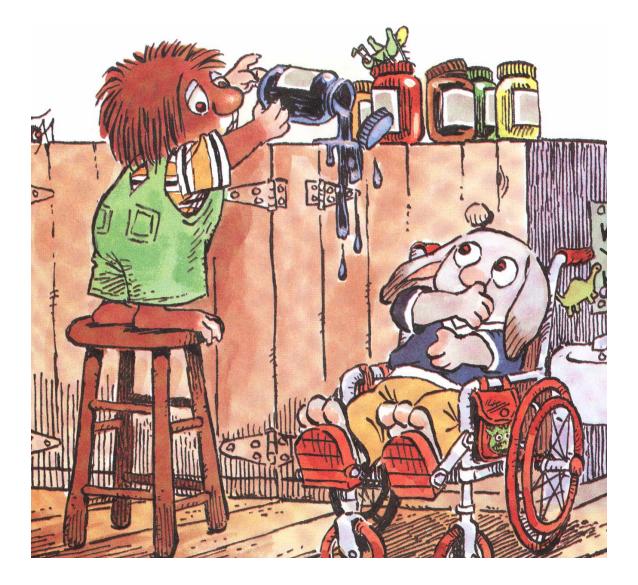

The

teacher said his

name

is

















Alex needed help.



















Alex

sports.

















а



On Halloween

Alex

dressed like

car.

















he





Sometimes

help

Alex,

sometimes

ł

helps





## Disclaimer

This Adapted Literature resource is available through the Sherlock Center Resource Library. The text and graphics are adapted from the original source. These resources are provided for teachers to help students with severe disabilities participate in the general curriculum. Please limit the use and distribution of these materials accordingly.

> Paul V. Sherlock Center on Disabilities / RI College 600 Mt. Pleasant Avenue, Providence RI 02908 www.sherlockcenter.org