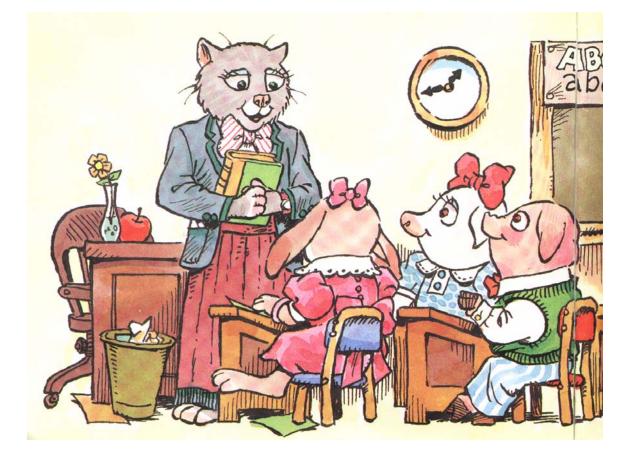

The

teacher said his

name

is

















Alex needed help.



















Alex

sports.

















а



On Halloween

Alex

dressed like

car.

















he





Sometimes

help

Alex,

sometimes

ł

helps





## Disclaimer

This Adapted Literature resource is available through the Sherlock Center Resource Library. The text and graphics are adapted from the original source. These resources are provided for teachers to help students with severe disabilities participate in the general curriculum. Please limit the use and distribution of these materials accordingly.

> Paul V. Sherlock Center on Disabilities / RI College 600 Mt. Pleasant Avenue, Providence RI 02908 www.sherlockcenter.org