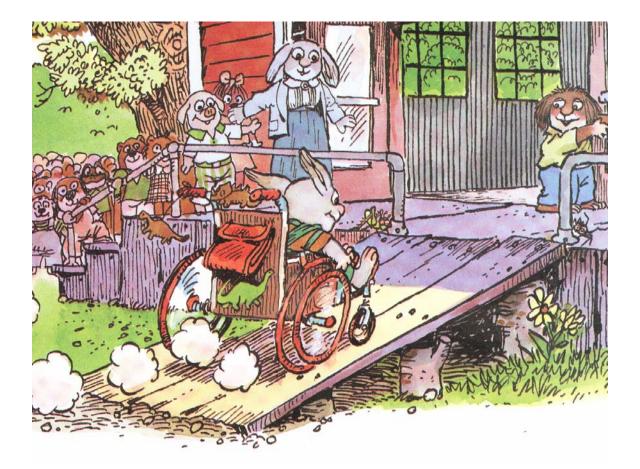

The

teacher said his

name

is

















Alex needed help.



















Alex

sports.

















а



On Halloween

Alex

dressed like

car.

















he





Sometimes

help

Alex,

sometimes

ł

helps





## Disclaimer

This Adapted Literature resource is available through the Sherlock Center Resource Library. The text and graphics are adapted from the original source. These resources are provided for teachers to help students with severe disabilities participate in the general curriculum. Please limit the use and distribution of these materials accordingly.

> Paul V. Sherlock Center on Disabilities / RI College 600 Mt. Pleasant Avenue, Providence RI 02908 www.sherlockcenter.org