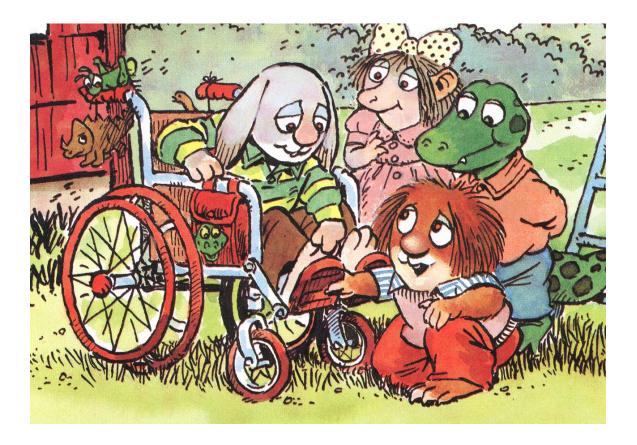

The

teacher said his

name

is

















Alex needed help.



















Alex

sports.

















а



On Halloween

Alex

dressed like

car.

















he





Sometimes

help

Alex,

sometimes

ł

helps





## Disclaimer

This Adapted Literature resource is available through the Sherlock Center Resource Library. The text and graphics are adapted from the original source. These resources are provided for teachers to help students with severe disabilities participate in the general curriculum. Please limit the use and distribution of these materials accordingly.

> Paul V. Sherlock Center on Disabilities / RI College 600 Mt. Pleasant Avenue, Providence RI 02908 www.sherlockcenter.org