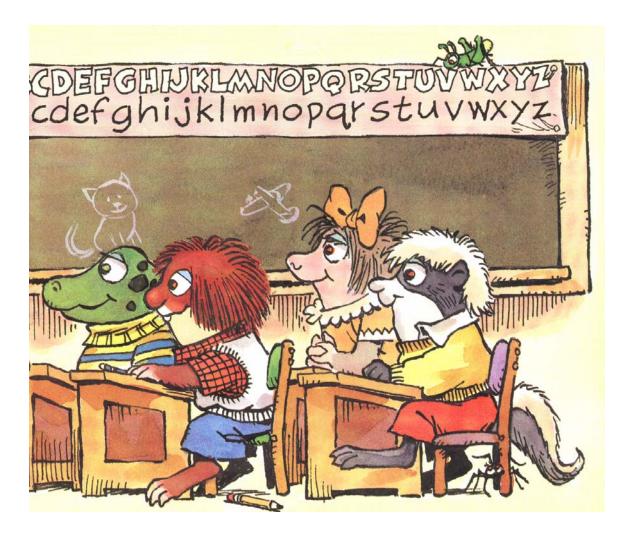

On Halloween

Alex

dressed like

car.

he

Sometimes

help

Alex,

sometimes

ł

helps