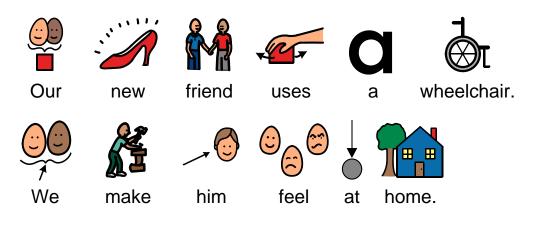

The

teacher said his

name

is

















Alex needed help.



















Alex

sports.

















а



On Halloween

Alex

dressed like

car.

















he





Sometimes

help

Alex,

sometimes

ł

helps





## Disclaimer

This Adapted Literature resource is available through the Sherlock Center Resource Library. The text and graphics are adapted from the original source. These resources are provided for teachers to help students with severe disabilities participate in the general curriculum. Please limit the use and distribution of these materials accordingly.

> Paul V. Sherlock Center on Disabilities / RI College 600 Mt. Pleasant Avenue, Providence RI 02908 www.sherlockcenter.org